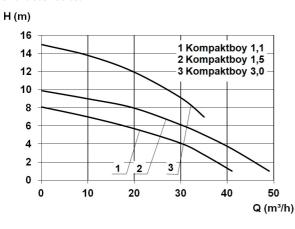

#### **Technical data:**

| Art.no. | U<br>[V] | P <sub>1</sub><br>[W] | P <sub>2</sub><br>[W] | In<br>[A] | n<br>[min-1] | Qmax<br>[m³/h] | Hmax<br>[m] | SH<br>[mm] | P0     | L<br>[mm] | W<br>[mm] | H<br>[mm] | Weight<br>[kg] |
|---------|----------|-----------------------|-----------------------|-----------|--------------|----------------|-------------|------------|--------|-----------|-----------|-----------|----------------|
| 10461   | 400      | 1.800                 | 1.500                 | 3,3       | 1400         | 49,0           | 9,9         | 50         | DN 100 | 564       | 540       | 576       | 45             |

# **Characteristics:**