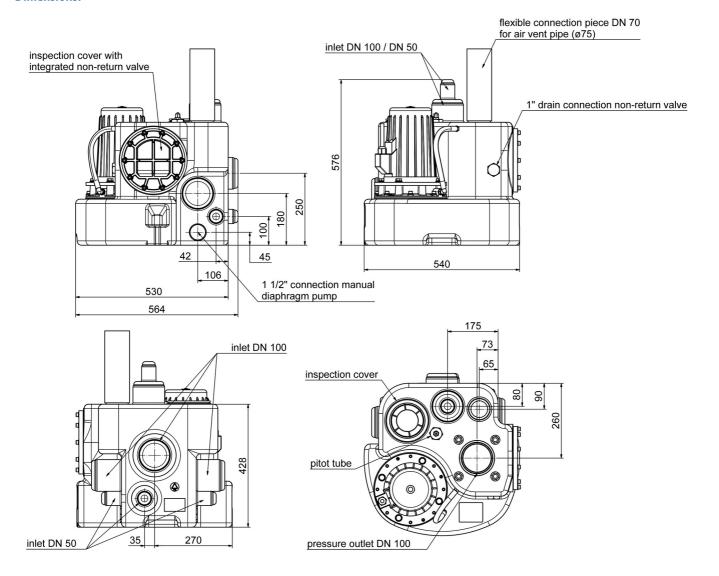

H<br>[mm] | P0     | L<br>[mm] | W<br>[mm] | H<br>[mm] | Weight<br>[kg] |
|---------|----------|-----------------------|-----------------------|-----------|--------------|----------------|-------------|------------|--------|-----------|-----------|-----------|----------------|
| 10461   | 400      | 1.800                 | 1.500                 | 3,3       | 1400         | 49,0           | 9,9         | 50         | DN 100 | 564       | 540       | 576       | 45             |

# **Characteristics:**



# **Materials:**

| Seal motor:         | shaft seal      |
|---------------------|-----------------|
| Seal pump:          | mechanical seal |
| Material container: | PE              |



# Sewage lifting units Kompaktboy 1,5 D 400 V

single-pump sewage lifting unit

#### **Dimensions:**