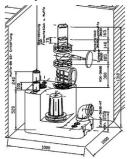

ed connections, non-return valve included
- comfort control unit included in delivery

# **Technical data:**

| Art.no. | U<br>[V] | P <sub>1</sub><br>[W] | P <sub>2</sub><br>[W] | In<br>[A] | n<br>[min-1] | Qmax<br>[m³/h] | Hmax<br>[m] | SH<br>[mm] | P0     | Weight<br>[kg] |
|---------|----------|-----------------------|-----------------------|-----------|--------------|----------------|-------------|------------|--------|----------------|
| 10531   | 400      | 4.000                 | 3.000                 | 6,9       | 1400         | 60,0           | 11,0        | 50         | DN 100 | 75             |

### **Characteristics:**





# **Materials:**

| Seal motor: | shaft seal      |
|-------------|-----------------|
| Seal pump:  | mechanical seal |



# **Example of installation:**



## **Dimensions:**