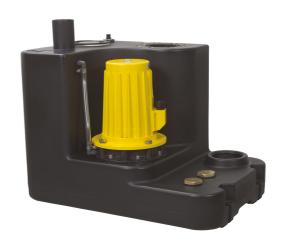

### **Features:**

- polyethylene container with 140 litres capacity and up to 70 litres switching volume
- vortex pump with high efficiency
- mechanical seal and shaft seal with intermediate oil chamber
- inlets: 2 x DN 100
- additional connections 1 1/2" for manual diaphragm pump
- air vent DN 70 (Ø 75mm)
- operation temperature max. 55°C
- operating mode S3 25%
- protection grade IP 68 fully submersible

### **Application:**

- pumping of domestic sewage from basement apartments, single-family houses or apartment buildings
- above-ground installation in frost-free rooms below the backflow level

#### Scope of delivery:

- pre-assembled lifting unit with 3,5 m connection cable to the motor and 3,5 m pneumatic tube to the control
- incl. non-return valves DN 100 (DN 80 optional)
- connection flange piece DN 100 for pressure pipe (DN 80 optional)
- flexible connection with tension clamps for pressure pipe and ventilation pipe
- incl. ZPS1: comfortable, pneumatic level control with microcontroller, LCD plain text display for filling level, maintenance, operating hours, fault message and alarm signal in switchbox for indoor installation

#### **Product benefits:**

- high container and switching volume
- blockage-free operation by 50 mm solids handling
- pre-assembled connections, non-return valve included
- comfort control unit included in delivery