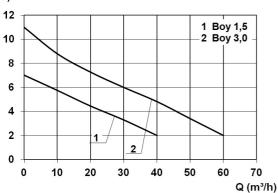

### **Characteristics:**

# **Technical data:**

| Art.no. | U<br>[V] | P <sub>1</sub><br>[W] | P <sub>2</sub><br>[W] | In<br>[A] | n<br>[min-1] | Qmax<br>[m³/h] | Hmax<br>[m] | SH<br>[mm] | P0     | Weight<br>[kg] |
|---------|----------|-----------------------|-----------------------|-----------|--------------|----------------|-------------|------------|--------|----------------|
| 10531   | 400      | 4.000                 | 3.000                 | 6,9       | 1400         | 60,0           | 11,0        | 50         | DN 100 | 75             |