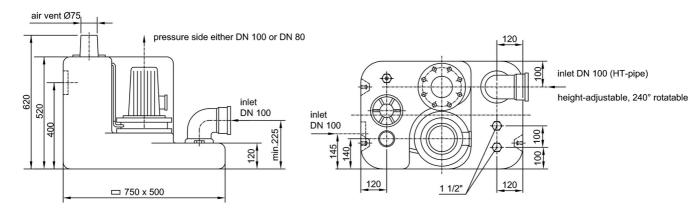

turn valve included
- comfort control unit included in delivery

# **Technical data:**

| Art.no. | U<br>[V] | P <sub>1</sub><br>[W] | P <sub>2</sub><br>[W] | In<br>[A] | n<br>[min-1] | Qmax<br>[m³/h] | Hmax<br>[m] | SH<br>[mm] | P0     | Weight<br>[kg] |
|---------|----------|-----------------------|-----------------------|-----------|--------------|----------------|-------------|------------|--------|----------------|
| 10531   | 400      | 4.000                 | 3.000                 | 6,9       | 1400         | 60,0           | 11,0        | 50         | DN 100 | 75             |

### **Characteristics:**





# **Materials:**

| Seal motor: | shaft seal      |
|-------------|-----------------|
| Seal pump:  | mechanical seal |



# **Example of installation:**



## **Dimensions:**