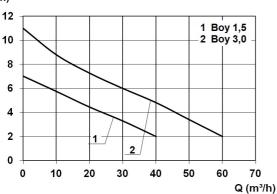

#### **Product benefits:**

- compact dimensions
- pre-assembled connection pieces & non-return valve included
- comfort control unit included in delivery
- high delivery heads
- integrated pressure measurement for mm-precise switch points

## **Technical data:**

| Art.no. | U<br>[V] | P <sub>1</sub><br>[W] | P <sub>2</sub><br>[W] | In<br>[A] | n<br>[min-1] | Qmax<br>[m³/h] | Hmax<br>[m] | SH<br>[mm] | P0     | Weight<br>[kg] |
|---------|----------|-----------------------|-----------------------|-----------|--------------|----------------|-------------|------------|--------|----------------|
| 10535   | 400      | 4.000                 | 3.000                 | 6,9       | 1400         | 60,0           | 11,0        | 50         | DN 100 | 110            |

## **Characteristics:**





## **Materials:**

| Seal motor: | shaft seal      |
|-------------|-----------------|
| Seal pump:  | mechanical seal |



# Sewage lifting units **Boy Duplex 3,0 D 400 V**

dual-pump sewage lifting unit pressure outlet DN 100

## **Dimensions:**