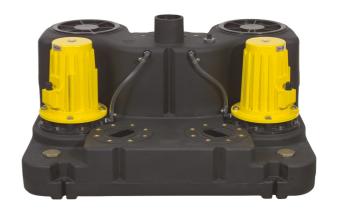

## Sewage lifting units **Boy Duplex 3,0 D 400 V**

dual-pump sewage lifting unit pressure outlet DN 100

## **Features:**

- polyethylene container with 200 litres capacity and up to 100 litres switching volume
- vortex pumps with high efficiency
- mechanical seal and shaft seal with intermediate oil chamber
- inlets: 2 x lateral DN 100, 1 x top DN 100/DN 150
- additional connections 1 1/2" for manual diaphragm pump
- air vent DN 100 (Ø 110mm)
- operation temperature max. 55°C
- operating mode S3 25%
- protection grade IP 68 fully submersible

## **Application:**

- pumping of domestic sewage from basement apartments, single-family houses or apartment buildings
- above-ground installation in frost-free rooms below the backflow level