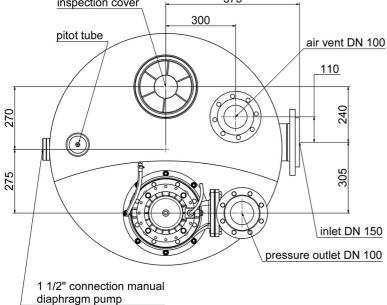

------|-----------|----------------|
| 10546   | 400      | 5.500                 | 4.000                 | 11,2      | 1400         | 140,0          | 13,0        | 80         | DN 100 | 1105      | 1000      | 1115      | 220            |

# **Characteristics:**



# **Materials:**

| Material impeller:      | cast-iron GG20         |  |  |  |  |
|-------------------------|------------------------|--|--|--|--|
| Seal motor:             | shaft seal             |  |  |  |  |
| Seal pump:              | mechanical seal        |  |  |  |  |
| Material motor housing: | Light metal L-2521     |  |  |  |  |
| Material pump housing:  | cast-iron GG20         |  |  |  |  |
| Material motor shaft:   | stainless steel 1.4101 |  |  |  |  |



# **Example of installation:**



## **Dimensions:**