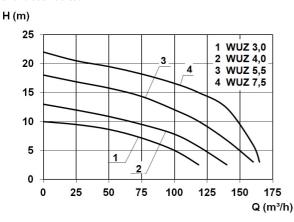

## **Technical data:**

| Art.no. | U<br>[V] | P <sub>1</sub><br>[W] | P <sub>2</sub><br>[W] | In<br>[A] | n<br>[min-1] | Qmax<br>[m³/h] | Hmax<br>[m] | SH<br>[mm] | PO     | L<br>[mm] | W<br>[mm] | H<br>[mm] | Weight<br>[kg] |
|---------|----------|-----------------------|-----------------------|-----------|--------------|----------------|-------------|------------|--------|-----------|-----------|-----------|----------------|
| 10546   | 400      | 5.500                 | 4.000                 | 11,2      | 1400         | 140,0          | 13,0        | 80         | DN 100 | 1105      | 1000      | 1115      | 220            |

# **Characteristics:**