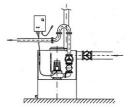

------|-----------|-----------|-----------|----------------|
| 10546   | 400      | 5.500                 | 4.000                 | 11,2      | 1400         | 140,0          | 13,0        | 80         | DN 100 | 1105      | 1000      | 1115      | 220            |

# **Characteristics:**



# **Materials:**

| Material impeller:      | cast-iron GG20         |  |  |  |  |
|-------------------------|------------------------|--|--|--|--|
| Seal motor:             | shaft seal             |  |  |  |  |
| Seal pump:              | mechanical seal        |  |  |  |  |
| Material motor housing: | Light metal L-2521     |  |  |  |  |
| Material pump housing:  | cast-iron GG20         |  |  |  |  |
| Material motor shaft:   | stainless steel 1.4101 |  |  |  |  |



# **Example of installation:**



## **Dimensions:**