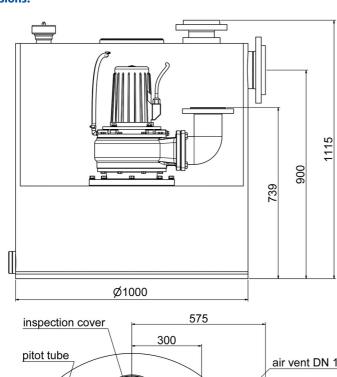

## **Technical data:**

| Art.no. | U<br>[V] | P <sub>1</sub><br>[W] | P <sub>2</sub><br>[W] | In<br>[A] | n<br>[min-1] | Qmax<br>[m³/h] | Hmax<br>[m] | SH<br>[mm] | PO     | L<br>[mm] | W<br>[mm] | H<br>[mm] | Weight<br>[kg] |
|---------|----------|-----------------------|-----------------------|-----------|--------------|----------------|-------------|------------|--------|-----------|-----------|-----------|----------------|
| 10546   | 400      | 5.500                 | 4.000                 | 11,2      | 1400         | 140,0          | 13,0        | 80         | DN 100 | 1105      | 1000      | 1115      | 220            |

## **Dimensions:**