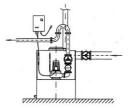

-------------------|-----------|--------------|----------------|-------------|------------|--------|----------------|
| 10548   | 400      | 6.300                 | 5.500                 | 12,1      | 1400         | 160,0          | 18,0        | 100        | DN 100 | 225            |

# **Characteristics:**



# **Materials:**

| Material impeller:      | cast-iron GG20         |  |  |  |
|-------------------------|------------------------|--|--|--|
| Seal motor:             | shaft seal             |  |  |  |
| Seal pump:              | mechanical seal        |  |  |  |
| Material motor housing: | Light metal L-2521     |  |  |  |
| Material pump housing:  | cast-iron GG20         |  |  |  |
| Material motor shaft:   | stainless steel 1.4101 |  |  |  |



# **Example of installation:**



## **Dimensions:**