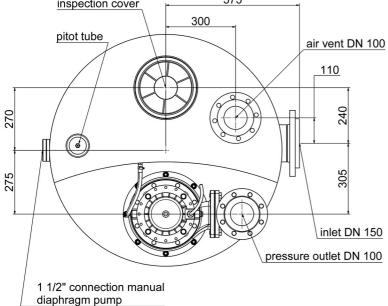

## **Dimensions:**

#### **Features:**

- polyethylene container with 480 litres capacity and up to 270 litres switching volume
- single-channel impeller pump with fibre cutting insert and large solids handling
- mechanical seal (up to 4kW) or chilled casting seal (> 5 kW) and shaft seal with intermediate oil chamber
- pump housing with flanged outlet bend DN 100
- lateral inlet with loose-type flange DN 150
- additional connection 1 1/2" for manual diaphragm pump
- air vent with loose-type flange DN 100 (Ø 110 mm)
- star-delta-start for 7,5 kW unit
- operation temperature max. 55°C
- operating mode S3 25%
- protection grade IP 57 temporarly submersible