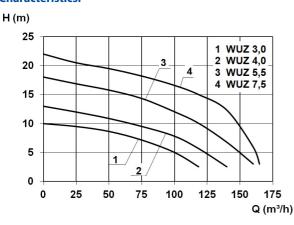

## **Technical data:**

| Art.no. | U<br>[V] | P <sub>1</sub><br>[W] | P <sub>2</sub><br>[W] | In<br>[A] | n<br>[min-1] | Qmax<br>[m³/h] | Hmax<br>[m] | SH<br>[mm] | PO     | Weight<br>[kg] |
|---------|----------|-----------------------|-----------------------|-----------|--------------|----------------|-------------|------------|--------|----------------|
| 10548   | 400      | 6.300                 | 5.500                 | 12,1      | 1400         | 160,0          | 18,0        | 100        | DN 100 | 225            |

# **Characteristics:**