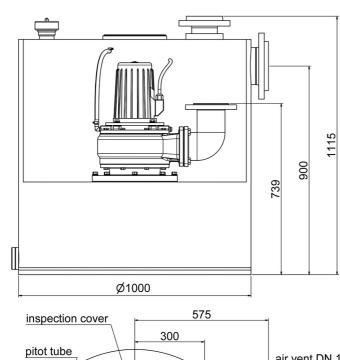

---------|--------------|----------------|-------------|------------|--------|----------------|
| 10548   | 400      | 6.300                 | 5.500                 | 12,1      | 1400         | 160,0          | 18,0        | 100        | DN 100 | 225            |

# **Characteristics:**



# **Materials:**

| Material impeller:      | cast-iron GG20         |  |  |  |
|-------------------------|------------------------|--|--|--|
| Seal motor:             | shaft seal             |  |  |  |
| Seal pump:              | mechanical seal        |  |  |  |
| Material motor housing: | Light metal L-2521     |  |  |  |
| Material pump housing:  | cast-iron GG20         |  |  |  |
| Material motor shaft:   | stainless steel 1.4101 |  |  |  |



# **Example of installation:**



## **Dimensions:**