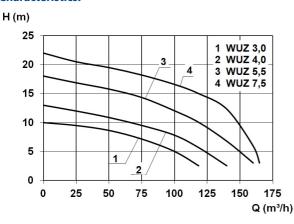

# **Technical data:**

| Art.no. | U<br>[V] | P <sub>1</sub><br>[W] | P <sub>2</sub><br>[W] | In<br>[A] | n<br>[min-1] | Qmax<br>[m³/h] | Hmax<br>[m] | SH<br>[mm] | PO     | Weight<br>[kg] |
|---------|----------|-----------------------|-----------------------|-----------|--------------|----------------|-------------|------------|--------|----------------|
| 10549   | 400      | 8.700                 | 7.500                 | 16,9      | 1400         | 165,0          | 22,0        | 100        | DN 100 | 240            |

# **Characteristics:**