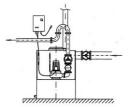

-------------------|-----------|--------------|----------------|-------------|------------|--------|----------------|
| 10549   | 400      | 8.700                 | 7.500                 | 16,9      | 1400         | 165,0          | 22,0        | 100        | DN 100 | 240            |

# **Characteristics:**



# **Materials:**

| Material impeller:      | cast-iron GG20         |  |  |  |
|-------------------------|------------------------|--|--|--|
| Seal motor:             | shaft seal             |  |  |  |
| Seal pump:              | mechanical seal        |  |  |  |
| Material motor housing: | Light metal L-2521     |  |  |  |
| Material pump housing:  | cast-iron GG20         |  |  |  |
| Material motor shaft:   | stainless steel 1.4101 |  |  |  |



# **Example of installation:**



## **Dimensions:**