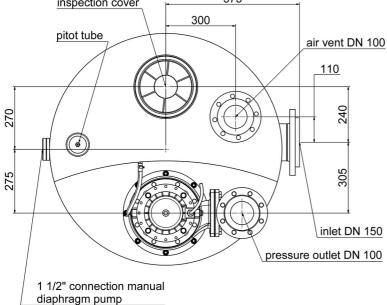

-------|--------------|----------------|-------------|------------|--------|----------------|
| 10549   | 400      | 8.700                 | 7.500                 | 16,9      | 1400         | 165,0          | 22,0        | 100        | DN 100 | 240            |

# **Characteristics:**



# **Materials:**

| Material impeller:      | cast-iron GG20         |  |  |  |
|-------------------------|------------------------|--|--|--|
| Seal motor:             | shaft seal             |  |  |  |
| Seal pump:              | mechanical seal        |  |  |  |
| Material motor housing: | Light metal L-2521     |  |  |  |
| Material pump housing:  | cast-iron GG20         |  |  |  |
| Material motor shaft:   | stainless steel 1.4101 |  |  |  |



# **Example of installation:**



## **Dimensions:**