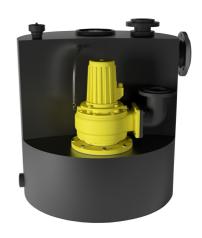

single-pump sewage lifting unit

### **Application:**

- drainage of sewage from apartment buildings or industrial enterprises etc.
- above-ground installation in frost-free rooms below the backflow level