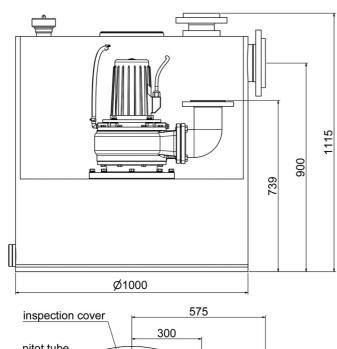

---------|--------------|----------------|-------------|------------|--------|----------------|
| 10549   | 400      | 8.700                 | 7.500                 | 16,9      | 1400         | 165,0          | 22,0        | 100        | DN 100 | 240            |

# **Characteristics:**



# **Materials:**

| Material impeller:      | cast-iron GG20         |  |  |  |
|-------------------------|------------------------|--|--|--|
| Seal motor:             | shaft seal             |  |  |  |
| Seal pump:              | mechanical seal        |  |  |  |
| Material motor housing: | Light metal L-2521     |  |  |  |
| Material pump housing:  | cast-iron GG20         |  |  |  |
| Material motor shaft:   | stainless steel 1.4101 |  |  |  |



# **Example of installation:**



## **Dimensions:**