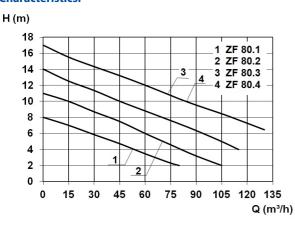

# **Characteristics:**

## **Technical data:**

| Art.no. | U<br>[V] | P <sub>1</sub><br>[W] | P <sub>2</sub><br>[W] | In<br>[A] | n<br>[min-1] | Qmax<br>[m³/h] | Hmax<br>[m] | SH<br>[mm] | P0     | Weight<br>[kg] |
|---------|----------|-----------------------|-----------------------|-----------|--------------|----------------|-------------|------------|--------|----------------|
| 11226   | 400      | 3.200                 | 2.500                 | 5,7       | 1450         | 105,0          | 11,0        | 80         | DN 100 | 86             |