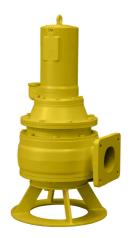

#### **Features:**

- submersible sewage pump made of cast iron
- motor housing, pump housing and seal carrier made of cast iron
- single-channel impeller made of cast iron with fibre cutting insert
- double bidirectional mechanical seals with intermediate oil chamber
- pressure outlet DN 100
- explosion-proof motor (Ex.)
- lateral cable entry with strain relief and break protection
- protection grade IP 68 fully submersible

## **Application:**

- pumping of sewage with coarse and long-fibred ingredients
- installation in domestic and public concrete pumping stations
- applicable for vertical and horizontal dry well installations (intermittent duty S3)

#### Scope of delivery:

- pump with 10 m power cable
- all pumps without stand feet and outlet bend
- optional coupling system (see accessories)

### **Product benefits:**

- blockage-free operation by fibre-cutting plate and 80 mm solids handling
- high pumping capacity
- explosion-proof version
- double mechanical seal protects motor from incoming water
- guide rail system with coupling foot for existing manholes available