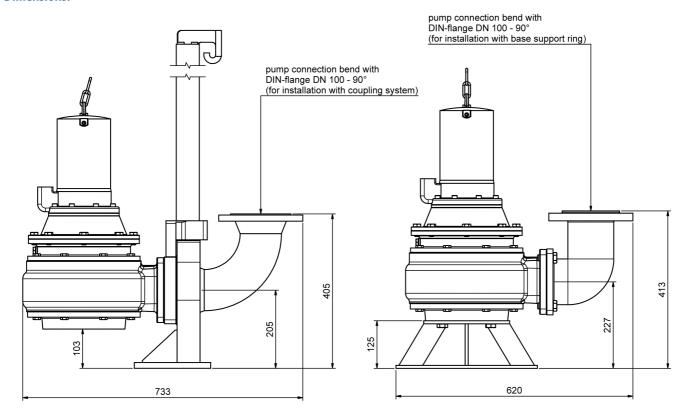

-----|--------------|----------------|-------------|------------|--------|----------------|
| 11226   | 400      | 3.200                 | 2.500                 | 5,7       | 1450         | 105,0          | 11,0        | 80         | DN 100 | 86             |

# **Characteristics:**



## **Materials:**

| Material impeller:      | cast-iron GG25              |  |  |  |
|-------------------------|-----------------------------|--|--|--|
| Seal motor:             | mechanical seal SIC/SIC/NBR |  |  |  |
| Seal pump:              | mechanical seal SIC/SIC/NBR |  |  |  |
| Material motor housing: | cast-iron GG25              |  |  |  |
| Material pump housing:  | cast-iron GG25              |  |  |  |
| Material motor shaft:   | stainless steel AISI 420    |  |  |  |



#### **Dimensions:**