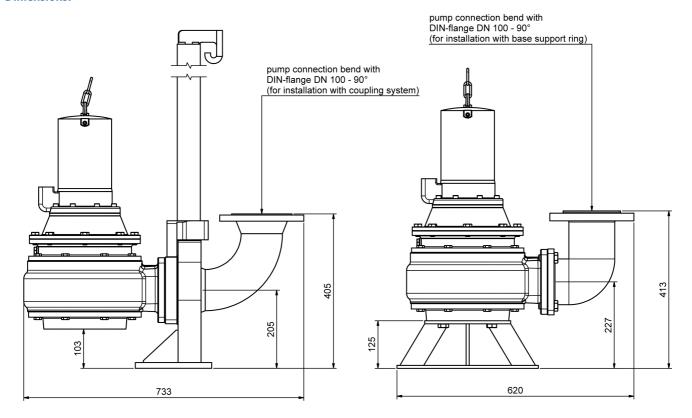

### **Dimensions:**

### Scope of delivery:

- pump with 10 m power cable
- all pumps without stand feet and outlet bend
- optional coupling system (see accessories)