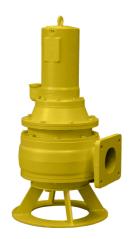

### **Features:**

- submersible sewage pump made of cast iron
- motor housing, pump housing and seal carrier made of cast iron
- single-channel impeller made of cast iron with fibre cutting insert
- double bidirectional mechanical seals with intermediate oil chamber
- pressure outlet DN 100
- explosion-proof motor (Ex.)
- lateral cable entry with strain relief and break protection
- protection grade IP 68 fully submersible

# **Application:**

- pumping of sewage with coarse and long-fibred ingredients
- installation in domestic and public concrete pumping stations
- applicable for vertical and horizontal dry well installations (intermittent duty S3)

#### **Product benefits:**

- blockage-free operation by fibre-cutting plate and 80 mm solids handling
- high pumping capacity
- explosion-proof version
- double mechanical seal protects motor from incoming water
- guide rail system with coupling foot for existing manholes available

submersible sewage pump