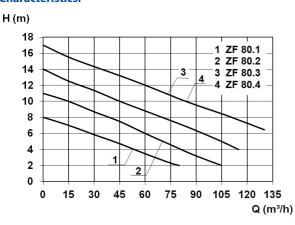

# **Characteristics:**

# **Technical data:**

| Art.no. | U<br>[V] | P <sub>1</sub><br>[W] | P <sub>2</sub><br>[W] | In<br>[A] | n<br>[min-1] | Qmax<br>[m³/h] | Hmax<br>[m] | SH<br>[mm] | PO     | Weight<br>[kg] |
|---------|----------|-----------------------|-----------------------|-----------|--------------|----------------|-------------|------------|--------|----------------|
| 11230   | 400      | 4.400                 | 3.300                 | 9,5       | 1450         | 130,0          | 17,0        | 80         | DN 100 | 90             |