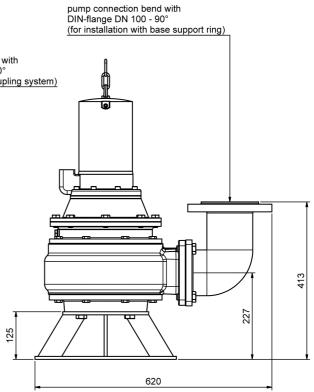

------|-----------|--------------|----------------|-------------|------------|--------|----------------|
| 11232   | 400      | 4.400                 | 3.300     | 9,5       | 1450         | 115,0          | 14,0        | 80         | DN 100 | 88             |

### **Characteristics:**



# Materials:

| Material impeller:      | cast-iron GG25              |  |  |  |
|-------------------------|-----------------------------|--|--|--|
| Seal motor:             | mechanical seal SIC/SIC/NBR |  |  |  |
| Seal pump:              | mechanical seal SIC/SIC/NBR |  |  |  |
| Material motor housing: | cast-iron GG25              |  |  |  |
| Material pump housing:  | cast-iron GG25              |  |  |  |
| Material motor shaft:   | stainless steel AISI 420    |  |  |  |



#### **Dimensions:**