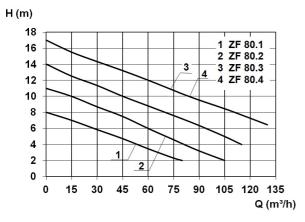

# Technical data:

| Art.no. | U<br>[V] | P <sub>1</sub><br>[W] | P2<br>[W] | ln<br>[A] | n<br>[min-1] | Qmax<br>[m³/h] | Hmax<br>[m] | SH<br>[mm] | PO     | Weight<br>[kg] |
|---------|----------|-----------------------|-----------|-----------|--------------|----------------|-------------|------------|--------|----------------|
| 11232   | 400      | 4.400                 | 3.300     | 9,5       | 1450         | 115,0          | 14,0        | 80         | DN 100 | 88             |

### **Characteristics:**