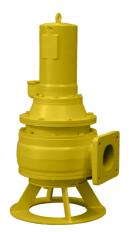

### Features:

- submersible sewage pump made of cast iron
- motor housing, pump housing and seal carrier made of cast iron
- single-channel impeller made of cast iron with fibre cutting insert
- double bidirectional mechanical seals with intermediate oil chamber
- pressure outlet DN 100
- explosion-proof motor (Ex.)
- lateral cable entry with strain relief and break protection
- protection grade IP 68 fully submersible

## **Application:**

- pumping of sewage with coarse and long-fibred ingredients
- installation in domestic and public concrete pumping stations
- applicable for vertical and horizontal dry well installations (intermittent duty S3)

### **Product benefits:**

- blockage-free operation by fibre-cutting plate and 80 mm solids handling
- high pumping capacity
- explosion-proof version
- double mechanical seal protects motor from incoming water
- guide rail system with coupling foot for existing manholes available