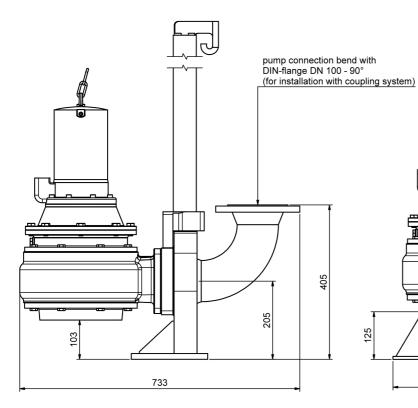

--------|-----------|--------------|----------------|-------------|------------|--------|----------------|
| 11232   | 400      | 4.400                 | 3.300     | 9,5       | 1450         | 115,0          | 14,0        | 80         | DN 100 | 88             |

### **Characteristics:**



# Materials:

| Material impeller:      | cast-iron GG25              |  |  |  |
|-------------------------|-----------------------------|--|--|--|
| Seal motor:             | mechanical seal SIC/SIC/NBR |  |  |  |
| Seal pump:              | mechanical seal SIC/SIC/NBR |  |  |  |
| Material motor housing: | cast-iron GG25              |  |  |  |
| Material pump housing:  | cast-iron GG25              |  |  |  |
| Material motor shaft:   | stainless steel AISI 420    |  |  |  |



#### **Dimensions:**