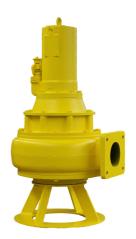

## **Features:**

- submersible sewage pump made of cast iron
- motor housing, pump housing and seal carrier made of cast iron
- single-channel impeller made of cast iron with fibre cutting insert
- double bidirectional mechanical seals with intermediate oil chamber
- pressure outlet DN 100
- explosion-proof motor (Ex.)
- lateral cable entry with strain relief and break protection
- protection grade IP 68 fully submersible

# **Application:**

- pumping of sewage with coarse and long-fibred ingredients
- installation in domestic and public concrete pumping stations
- applicable for vertical and horizontal dry well installations (intermittent duty S3)

## Scope of delivery:

- pump with 10 m power cable
- all pumps without stand feet and outlet bend
- optional coupling system (see accessories)

#### **Product benefits:**

- blockage-free operation by fibre-cutting plate and 100 mm solids handling
- high pumping capacity
- explosion-proof version
- double mechanical seal protects motor from incoming water
- guide rail system with coupling foot for existing manholes available