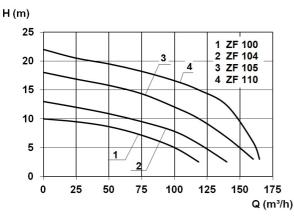

## **Characteristics:**

# **Technical data:**

| Art.no. | U<br>[V] | P <sub>1</sub><br>[W] | P <sub>2</sub><br>[W] | In<br>[A] | n<br>[min-1] | Qmax<br>[m³/h] | Hmax<br>[m] | SH<br>[mm] | PO     | Weight<br>[kg] |
|---------|----------|-----------------------|-----------------------|-----------|--------------|----------------|-------------|------------|--------|----------------|
| 11236   | 400      | 4.400                 | 3.300                 | 9,5       | 1450         | 140,0          | 13,0        | 100        | DN 100 | 120            |