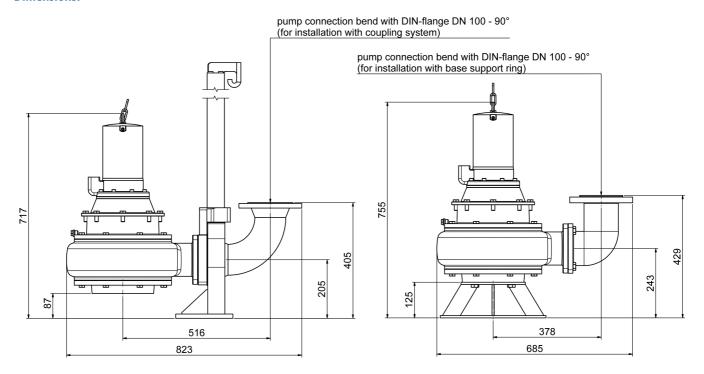

------|--------------|----------------|-------------|------------|--------|----------------|
| 11236   | 400      | 4.400                 | 3.300                 | 9,5       | 1450         | 140,0          | 13,0        | 100        | DN 100 | 120            |

## **Characteristics:**



## **Materials:**

| Material impeller:      | cast-iron GG25              |  |  |  |
|-------------------------|-----------------------------|--|--|--|
| Seal motor:             | mechanical seal SIC/SIC/NBR |  |  |  |
| Seal pump:              | mechanical seal SIC/SIC/NBR |  |  |  |
| Material motor housing: | cast-iron GG25              |  |  |  |
| Material pump housing:  | cast-iron GG25              |  |  |  |
| Material motor shaft:   | stainless steel AISI 420    |  |  |  |



## **Dimensions:**