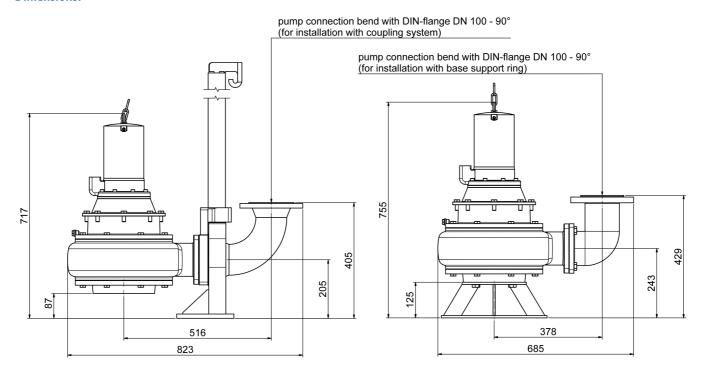

------|--------------|----------------|-------------|------------|--------|----------------|
| 11249   | 400      | 6.300                 | 5.500                 | 12,1      | 1450         | 160,0          | 18,0        | 100        | DN 100 | 146            |

# **Characteristics:**



## **Materials:**

| Material impeller:      | cast-iron GG25              |  |  |  |
|-------------------------|-----------------------------|--|--|--|
| Seal motor:             | mechanical seal SIC/SIC/NBR |  |  |  |
| Seal pump:              | mechanical seal SIC/SIC/NBR |  |  |  |
| Material motor housing: | cast-iron GG25              |  |  |  |
| Material pump housing:  | cast-iron GG25              |  |  |  |
| Material motor shaft:   | stainless steel AISI 420    |  |  |  |



### **Dimensions:**