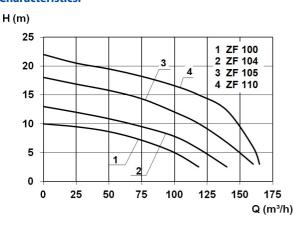

# **Characteristics:**

## **Technical data:**

| Art.no. | U<br>[V] | P <sub>1</sub><br>[W] | P <sub>2</sub><br>[W] | In<br>[A] | n<br>[min-1] | Qmax<br>[m³/h] | Hmax<br>[m] | SH<br>[mm] | P0     | Weight<br>[kg] |
|---------|----------|-----------------------|-----------------------|-----------|--------------|----------------|-------------|------------|--------|----------------|
| 11249   | 400      | 6.300                 | 5.500                 | 12,1      | 1450         | 160,0          | 18,0        | 100        | DN 100 | 146            |