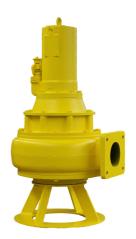

### **Features:**

- submersible sewage pump made of cast iron
- motor housing, pump housing and seal carrier made of cast iron
- single-channel impeller made of cast iron with fibre cutting insert
- double bidirectional mechanical seals with intermediate oil chamber
- pressure outlet DN 100
- explosion-proof motor (Ex.)
- lateral cable entry with strain relief and break protection
- protection grade IP 68 fully submersible

# **Application:**

- pumping of sewage with coarse and long-fibred ingredients
- installation in domestic and public concrete pumping stations
- applicable for vertical and horizontal dry well installations (intermittent duty S3)

#### **Product benefits:**

- blockage-free operation by fibre-cutting plate and 100 mm solids handling
- high pumping capacity
- explosion-proof version
- double mechanical seal protects motor from incoming water
- guide rail system with coupling foot for existing manholes available