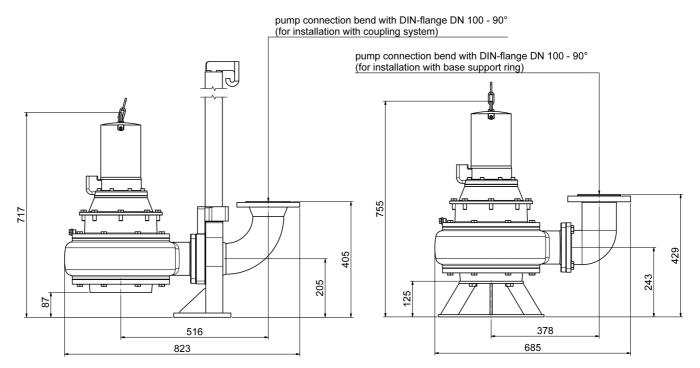

-----|--------------|----------------|-------------|------------|--------|----------------|
| 11267   | 400      | 8.700                 | 7.500                 | 16,6      | 1450         | 165,0          | 22,0        | 100        | DN 100 | 155            |

## **Characteristics:**



## **Materials:**

| Material impeller:      | cast-iron GG25              |  |  |  |
|-------------------------|-----------------------------|--|--|--|
| Seal motor:             | mechanical seal SIC/SIC/NBR |  |  |  |
| Seal pump:              | mechanical seal SIC/SIC/NBR |  |  |  |
| Material motor housing: | cast-iron GG25              |  |  |  |
| Material pump housing:  | cast-iron GG25              |  |  |  |
| Material motor shaft:   | stainless steel AISI 420    |  |  |  |



### **Dimensions:**