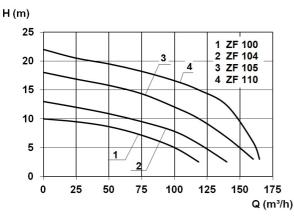

## **Technical data:**

| Art.no. | U<br>[V] | P <sub>1</sub><br>[W] | P <sub>2</sub><br>[W] | In<br>[A] | n<br>[min-1] | Qmax<br>[m³/h] | Hmax<br>[m] | SH<br>[mm] | P0     | Weight<br>[kg] |
|---------|----------|-----------------------|-----------------------|-----------|--------------|----------------|-------------|------------|--------|----------------|
| 11267   | 400      | 8.700                 | 7.500                 | 16,6      | 1450         | 165,0          | 22,0        | 100        | DN 100 | 155            |

## **Characteristics:**