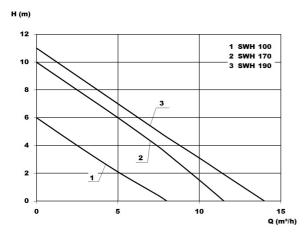

#### **Technical data:**

| Art.no. | U<br>[V] | P <sub>1</sub><br>[W] | P <sub>2</sub><br>[W] | In<br>[A] | n<br>[min-1] | Qmax<br>[m³/h] | Hmax<br>[m] | SH<br>[mm] | PO     | L<br>[mm] | W<br>[mm] | H<br>[mm] | Weight<br>[kg] |
|---------|----------|-----------------------|-----------------------|-----------|--------------|----------------|-------------|------------|--------|-----------|-----------|-----------|----------------|
| 11468   | 230      | 850                   | 430                   | 3,7       | 2800         | 11,5           | 10,0        | 10         | G 11/4 | 393       | 244       | 299       | 6              |

#### **Characteristics:**