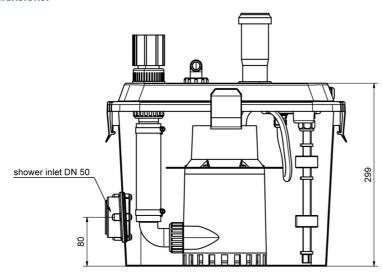

### **Features:**

- pre-assembled ready for connection easy installation
- polypropylene container with 20 litres capacity and up to 10 litres switching volume
- switching device integrated in lid with audible high water alarm signal
- potential-free contact for external alarm or washing machine stop
- pump fixed on lid for easy cleaning and maintenance
- prepared shower inlet DN 50 usable on both sides (container bottom edge til middle of shower inlet only 80 mm)
- operation temperature 40°C (short-term 90°C)
- pressure outlet 1 ¼" FPT with integrated non-return valve
- active carbon filter for container ventilation
- protection grade IP 57 temporary submersible

## **Dimensions:**