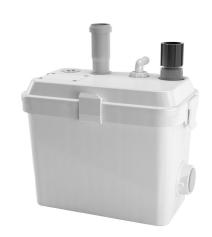

# Waste water lifting units **SWH 170**

waste water lifting unit (above-ground)

### **Features:**

- pre-assembled ready for connection easy installation
- polypropylene container with 20 litres capacity and up to 10 litres switching volume
- switching device integrated in lid with audible high water alarm signal
- potential-free contact for external alarm or washing machine stop
- pump fixed on lid for easy cleaning and maintenance
- prepared shower inlet DN 50 usable on both sides (container bottom edge til middle of shower inlet only 80 mm)
- operation temperature 40°C (short-term 90°C)
- pressure outlet 1 ¼" FPT with integrated non-return valve
- active carbon filter for container ventilation
- protection grade IP 57 temporary submersible

## **Application:**

- pumping of domestic waste water from washing machines, showers, washbasins etc.
- above-ground installation in frost-free rooms below the backflow level