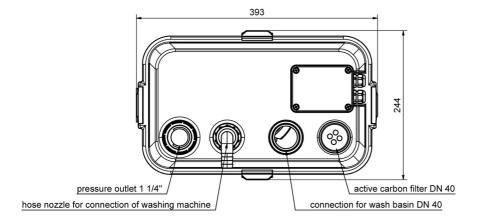

#### **Technical data:**

| Art.no. | U<br>[V] | P <sub>1</sub><br>[W] | P <sub>2</sub><br>[W] | In<br>[A] | n<br>[min-1] | Qmax<br>[m³/h] | Hmax<br>[m] | SH<br>[mm] | PO     | L<br>[mm] | W<br>[mm] | H<br>[mm] | Weight<br>[kg] |
|---------|----------|-----------------------|-----------------------|-----------|--------------|----------------|-------------|------------|--------|-----------|-----------|-----------|----------------|
| 11468   | 230      | 850                   | 430                   | 3,7       | 2800         | 11,5           | 10,0        | 10         | G 11/4 | 393       | 244       | 299       | 6              |

## **Dimensions:**