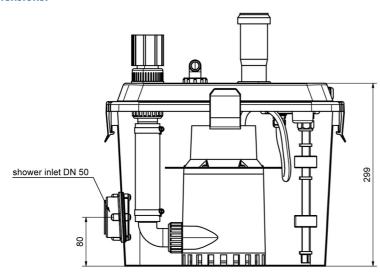

### **Features:**

- pre-assembled ready for connection easy installation
- polypropylene container with 20 litres capacity and up to 10 litres switching volume
- switching device integrated in lid with audible high water alarm signal
- potential-free contact for external alarm or washing machine stop
- pump fixed on lid for easy cleaning and maintenance
- prepared shower inlet DN 50 usable on both sides (container bottom edge til middle of shower inlet only 80 mm)
- operation temperature 40°C (short-term 90°C)
- pressure outlet 1 ¼" FPT with integrated non-return valve
- active carbon filter for container ventilation
- protection grade IP 57 temporary submersible

## **Technical data:**

| Art.no. | U<br>[V] | P <sub>1</sub><br>[W] | P <sub>2</sub><br>[W] | In<br>[A] | n<br>[min-1] | Qmax<br>[m³/h] | Hmax<br>[m] | SH<br>[mm] | PO     | L<br>[mm] | W<br>[mm] | H<br>[mm] | Weight<br>[kg] |
|---------|----------|-----------------------|-----------------------|-----------|--------------|----------------|-------------|------------|--------|-----------|-----------|-----------|----------------|
| 11471   | 230      | 850                   | 430                   | 3,7       | 2800         | 14,0           | 11,0        | 10         | G 11/4 | 393       | 244       | 299       | 6              |

## **Dimensions:**