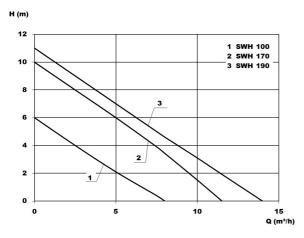

## **Technical data:**

| Art.no. | U<br>[V] | P <sub>1</sub><br>[W] | P <sub>2</sub><br>[W] | In<br>[A] | n<br>[min-1] | Qmax<br>[m³/h] | Hmax<br>[m] | SH<br>[mm] | PO     | L<br>[mm] | W<br>[mm] | H<br>[mm] | Weight<br>[kg] |
|---------|----------|-----------------------|-----------------------|-----------|--------------|----------------|-------------|------------|--------|-----------|-----------|-----------|----------------|
| 11471   | 230      | 850                   | 430                   | 3,7       | 2800         | 14,0           | 11,0        | 10         | G 11/4 | 393       | 244       | 299       | 6              |