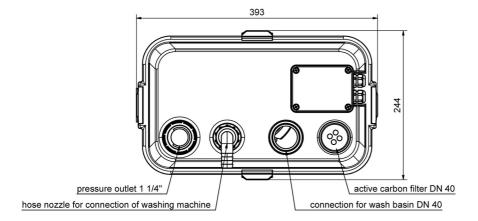

## **Dimensions:**

## **Technical data:**

| Art.no. | U<br>[V] | P <sub>1</sub><br>[W] | P <sub>2</sub><br>[W] | In<br>[A] | n<br>[min-1] | Qmax<br>[m³/h] | Hmax<br>[m] | SH<br>[mm] | PO     | L<br>[mm] | W<br>[mm] | H<br>[mm] | Weight<br>[kg] |
|---------|----------|-----------------------|-----------------------|-----------|--------------|----------------|-------------|------------|--------|-----------|-----------|-----------|----------------|
| 11471   | 230      | 850                   | 430                   | 3,7       | 2800         | 14,0           | 11,0        | 10         | G 11/4 | 393       | 244       | 299       | 6              |