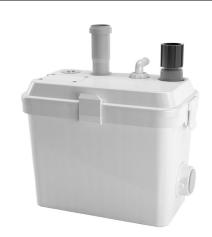

### **Features:**

- pre-assembled ready for connection easy installation
- polypropylene container with 20 litres capacity and up to 10 litres switching volume
- switching device integrated in lid with audible high water alarm signal
- potential-free contact for external alarm or washing machine stop
- pump fixed on lid for easy cleaning and maintenance
- prepared shower inlet DN 50 usable on both sides (container bottom edge til middle of shower inlet only 80 mm)
- operation temperature 40°C (short-term 90°C)
- pressure outlet 1 ¼" FPT with integrated non-return valve
- active carbon filter for container ventilation
- protection grade IP 57 temporary submersible