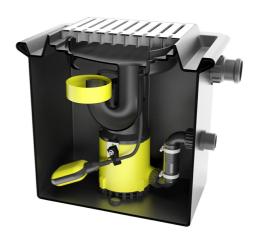

# Waste water lifting units **UFB 200/35**

waste water lifting unit (below-ground)

# **Features:**

- polyethylene container with 35 litres capacity and up to 20 litres switching volume
- built-in waste water pump ZPK with float switch
- connection for air vent and cable gland DN 50 (HT)
- inlet connection piece DN 50 is included installable by drilling a hole in the container
- pressure outlet 1 1/4" with integrated non-return valve
- operation temperature 40°C (short-term 90°C)
- protection grade IP 68 fully submersible

# **Application:**

- pumping of domestic waste water from washing machines, showers, washbasins etc.
- below-ground installation in frost-free rooms below the backflow level

# Scope of delivery:

- pre-assembled ready for connection with 10 m power cable and plug
- accessible plastic grade, siphon, sand-trap
- inlet connection piece DN 50
- extended top section and closed cover plate available as accessories

# **Product benefits:**

- ready for connection pump and control unit already integrated
- integrated siphon for prevention of odour nuisance
- pre-drilled additional inlets possible