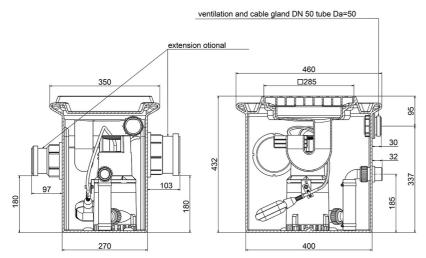

| 11,0        | 10         | G 11/4 | 7              |

# **Characteristics:**



# **Materials:**

| Material impeller:      | PA6 GV25                           |  |  |  |
|-------------------------|------------------------------------|--|--|--|
| Seal motor:             | shaft seal NBR                     |  |  |  |
| Seal pump:              | mechanical seal carbon/ceramic/NBR |  |  |  |
| Material motor housing: | stainless steel AISI 316L          |  |  |  |
| Material pump housing:  | PP GF20                            |  |  |  |
| Material motor shaft:   | stainless steel AISI 430F          |  |  |  |
| Material container:     | PE                                 |  |  |  |



# Waste water lifting units **UFB 200/35**

waste water lifting unit (below-ground)

# **Dimensions:**