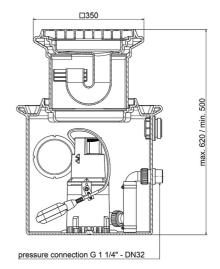

11,0        | 10         | G 11/4 | 7              |

# **Characteristics:**



# **Materials:**

| Material impeller:      | PA6 GV25                           |  |  |  |
|-------------------------|------------------------------------|--|--|--|
| Seal motor:             | shaft seal NBR                     |  |  |  |
| Seal pump:              | mechanical seal carbon/ceramic/NBR |  |  |  |
| Material motor housing: | stainless steel AISI 316L          |  |  |  |
| Material pump housing:  | PP GF20                            |  |  |  |
| Material motor shaft:   | stainless steel AISI 430F          |  |  |  |
| Material container:     | PE                                 |  |  |  |



# Waste water lifting units **UFB 200/35**

waste water lifting unit (below-ground)

# **Dimensions:**