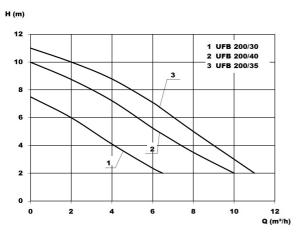

# **Characteristics:**

#### **Technical data:**

| Art.no. | U<br>[V] | P <sub>1</sub><br>[W] | P <sub>2</sub><br>[W] | In<br>[A] | n<br>[min-1] | Qmax<br>[m³/h] | Hmax<br>[m] | SH<br>[mm] | P0     | Weight<br>[kg] |
|---------|----------|-----------------------|-----------------------|-----------|--------------|----------------|-------------|------------|--------|----------------|
| 11513   | 230      | 850                   | 430                   | 3,7       | 2800         | 11,0           | 11,0        | 10         | G 11/4 | 7              |