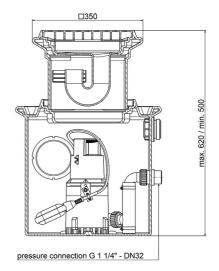

7              |

#### **Characteristics:**



# **Materials:**

| Material impeller:      | PA6 GV25                             |  |  |  |
|-------------------------|--------------------------------------|--|--|--|
| Seal motor:             | shaft seal NBR                       |  |  |  |
| Seal pump:              | mechanical seal carbon/ceramic/Viton |  |  |  |
| Material motor housing: | stainless steel AISI 316L            |  |  |  |
| Material pump housing:  | PP GF20                              |  |  |  |
| Material motor shaft:   | stainless steel AISI 318LN           |  |  |  |
| Material container:     | PE                                   |  |  |  |



# Waste water lifting units **S-UFB 200/35**

waste water lifting unit for aggressive media (S-ZPK)

## **Dimensions:**