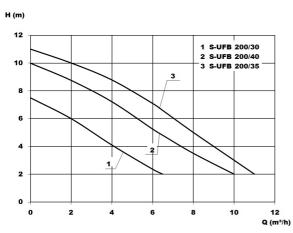

salt content)
- particularly suitable for usage in coastal areas
- ready for connection pump and float already integrated; all connections prepared
- integrated siphon for prevention of odour nuisance
- pre-drilled additional inlets possible

## **Technical data:**

| Art.no. | U<br>[V] | P <sub>1</sub><br>[W] | P <sub>2</sub><br>[W] | In<br>[A] | n<br>[min-1] | Qmax<br>[m³/h] | Hmax<br>[m] | SH<br>[mm] | PO     | Weight<br>[kg] |
|---------|----------|-----------------------|-----------------------|-----------|--------------|----------------|-------------|------------|--------|----------------|
| 11514   | 230      | 850                   | 430                   | 3,7       | 2800         | 11,0           | 11,0        | 10         | G 11/4 | 7              |

#### **Characteristics:**



# **Materials:**

| Material impeller:      | PA6 GV25                             |  |  |  |
|-------------------------|--------------------------------------|--|--|--|
| Seal motor:             | shaft seal NBR                       |  |  |  |
| Seal pump:              | mechanical seal carbon/ceramic/Viton |  |  |  |
| Material motor housing: | stainless steel AISI 316L            |  |  |  |
| Material pump housing:  | PP GF20                              |  |  |  |
| Material motor shaft:   | stainless steel AISI 318LN           |  |  |  |
| Material container:     | PE                                   |  |  |  |



# Waste water lifting units **S-UFB 200/35**

waste water lifting unit for aggressive media (S-ZPK)

## **Dimensions:**