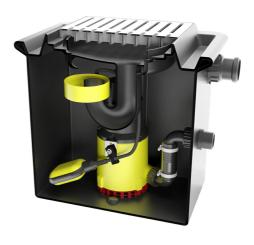

## **Technical data:**

| Art.no. | U<br>[V] | P <sub>1</sub><br>[W] | P <sub>2</sub><br>[W] | In<br>[A] | n<br>[min-1] | Qmax<br>[m³/h] | Hmax<br>[m] | SH<br>[mm] | PO     | Weight<br>[kg] |
|---------|----------|-----------------------|-----------------------|-----------|--------------|----------------|-------------|------------|--------|----------------|
| 11514   | 230      | 850                   | 430                   | 3,7       | 2800         | 11,0           | 11,0        | 10         | G 11/4 | 7              |

#### **Characteristics:**