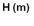

## Technical data:

| Art.no. | U<br>[V] | P <sub>1</sub><br>[W] | P2<br>[W] | ln<br>[A] | n<br>[min-1] | Qmax<br>[m³/h] | Hmax<br>[m] | SH<br>[mm] | PO     | Weight<br>[kg] |
|---------|----------|-----------------------|-----------|-----------|--------------|----------------|-------------|------------|--------|----------------|
| 11546   | 230      | 850                   | 430       | 3,7       | 2800         | 9,5            | 14,0        | 10         | G 11/4 | 23             |

## **Characteristics:**