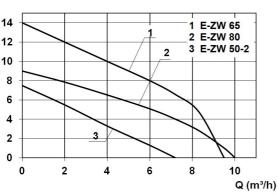

enance, operating hours, fault message and alarm signal in switchbox for indoor installation



## **Product benefits:**

- double sealing by mechanical seal and additional shaft seal
- maintenance-friendly due to external non-return valve
- short-term up to 90°C medium temperature

## Technical data:

| Art.no. | U<br>[V] | P <sub>1</sub><br>[W] | P2<br>[W] | ln<br>[A] | n<br>[min-1] | Qmax<br>[m³/h] | Hmax<br>[m] | SH<br>[mm] | PO     | Weight<br>[kg] |
|---------|----------|-----------------------|-----------|-----------|--------------|----------------|-------------|------------|--------|----------------|
| 11546   | 230      | 850                   | 430       | 3,7       | 2800         | 9,5            | 14,0        | 10         | G 11/4 | 23             |

## **Characteristics:**





## Materials:

| Material impeller:      | PA6 GF25                              |  |  |  |
|-------------------------|---------------------------------------|--|--|--|
| Seal motor:             | shaft seal NBR                        |  |  |  |
| Seal pump:              | mechanical seal<br>carbon/ceramic/NBR |  |  |  |
| Material motor housing: | stainless steel AISI 316L             |  |  |  |
| Material pump housing:  | PP GF30                               |  |  |  |
| Material motor shaft:   | stainless steel AISI 430F             |  |  |  |
| Material container:     | PE                                    |  |  |  |



# Waste water lifting units **SWH 500/65**

waste water lifting unit (above-ground)

## **Dimensions:**