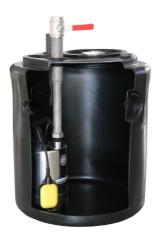

## Waste water lifting units **SWH 500/65**

waste water lifting unit (above-ground)

## Features:

- polyethylene container with 135 litres capacity and up to 75 litres switching volume
- simplex units with submersible waste water pump E-ZW with float switch
- duplex units with 2 pumps E-ZW and control unit with pneumatic level control ZPS2
- pump housing, motor housing, shaft and suction strainer made of stainless steel, impeller made of polyamide
- pressure outlet 1 ¼" FPT
- operation temperature 40°C (short-term 90°C)
- protection grade IP 57 temporary submersible

## **Application:**

- pumping of domestic waste water from washing machines, showers, washbasins etc.
- above-ground installation in frost-free rooms below the backflow level

## Scope of delivery:

- pre-assembled ready for connection with 3 m power cable and plug
- pressure outlet incl. non-return valve(s) and gate valve
- simplex unit incl. float switch
- duplex unit incl. ZPS2: comfortable, pneumatic level control with microcontroller, LCD plain text display for filling level, maintenance, operating hours, fault message and alarm signal in switchbox for indoor installation