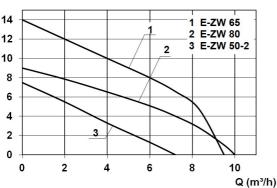

nance, operating hours, fault message and alarm signal in switchbox for indoor installation



## **Product benefits:**

- double sealing by mechanical seal and additional shaft seal
- maintenance-friendly due to external non-return valve
- short-term up to 90°C medium temperature

## Technical data:

| Art.no. | U<br>[V] | P <sub>1</sub><br>[W] | P2<br>[W] | ln<br>[A] | n<br>[min-1] | Qmax<br>[m³/h] | Hmax<br>[m] | SH<br>[mm] | PO     | Weight<br>[kg] |
|---------|----------|-----------------------|-----------|-----------|--------------|----------------|-------------|------------|--------|----------------|
| 11549   | 230      | 850                   | 430       | 3,7       | 2800         | 10,0           | 8,5         | 30         | G 11/4 | 33             |

### **Characteristics:**





## Materials:

| Material impeller:      | PA6 GF25                              |  |  |  |
|-------------------------|---------------------------------------|--|--|--|
| Seal motor:             | shaft seal NBR                        |  |  |  |
| Seal pump:              | mechanical seal<br>carbon/ceramic/NBR |  |  |  |
| Material motor housing: | stainless steel AISI 316L             |  |  |  |
| Material pump housing:  | PP GF30                               |  |  |  |
| Material motor shaft:   | stainless steel AISI 430F             |  |  |  |
| Material container:     | PE                                    |  |  |  |



# Waste water lifting units **SWH 500/80 Duplex**

waste water lifting unit (above-ground)

## **Dimensions:**