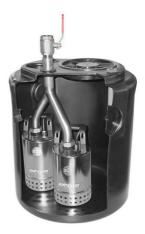

## Waste water lifting units **SWH 500/80 Duplex**

waste water lifting unit (above-ground)

# Waste water lifting units **SWH 500/80 Duplex**

waste water lifting unit (above-ground)