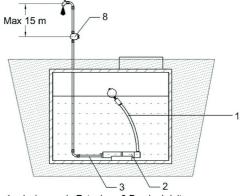

## **Example of installation:**

- 1 Druckschalter 2 Brunnekopf
  - 3 Druckrohrleitung 4 Pumpe

- 1 schwimmende Entnahme 3 Druckrohrleitung 2 Pumpe mit Auflagerung 8 Druckschalter mit Trockenlaufschutz