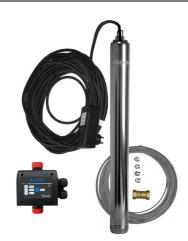

# Borehole pumps Irrigation package TM 15-1

complete set

#### Scope of delivery:

- pump with 20 m power cable and plug with integrated capacitor, power switch and motor protection
- electronic pressure switch with dry-run protection
- 10 m stainless steel rope with 4 rope clips
- non-return valve