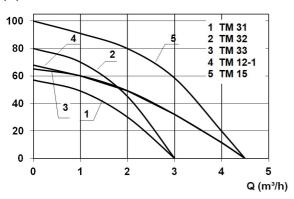

#### **Technical data:**

| Art.no. | U<br>[V] | P <sub>1</sub><br>[W] | P <sub>2</sub><br>[W] | In<br>[A] | n<br>[min-1] | Qmax<br>[m³/h] | Hmax<br>[m] | PO     | D<br>[mm] | L<br>[mm] | W<br>[mm] | H<br>[mm] | Weight<br>[kg] |
|---------|----------|-----------------------|-----------------------|-----------|--------------|----------------|-------------|--------|-----------|-----------|-----------|-----------|----------------|
| 11909   | 230      | 2.100                 | 1.200                 | 9,3       | 2800         | 4,5            | 100,0       | G 11/4 | 100       | 770       | 100       | 100       | 18,17          |

#### **Characteristics:**

### H (m)