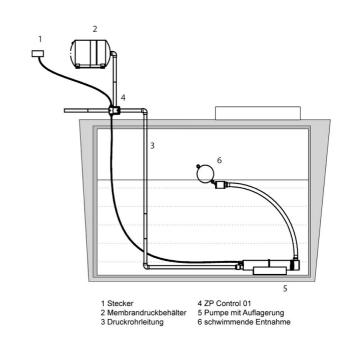

ith butyl membrane 4 years guarantee

#### **Technical data:**

| Art.no. | U<br>[V] | P <sub>1</sub><br>[W] | P <sub>2</sub><br>[W] | In<br>[A] | n<br>[min-1] | Qmax<br>[m³/h] | Hmax<br>[m] | P0  | D<br>[mm] | L<br>[mm] | W<br>[mm] | H<br>[mm] | Weight<br>[kg] |
|---------|----------|-----------------------|-----------------------|-----------|--------------|----------------|-------------|-----|-----------|-----------|-----------|-----------|----------------|
| 11910   | 230      | 2.100                 | 1.200                 | 9,3       | 2800         | 4,5            | 100,0       | RP1 | 100       | 770       | 100       | 100       | 24,17          |

#### **Characteristics:**

H (m)





# Borehole pumps Water supply package TM 15-1

complete set

### **Example of installation:**