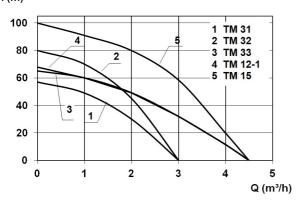

#### **Technical data:**

| Art.no. | U<br>[V] | P <sub>1</sub><br>[W] | P <sub>2</sub><br>[W] | In<br>[A] | n<br>[min-1] | Qmax<br>[m³/h] | Hmax<br>[m] | P0  | D<br>[mm] | L<br>[mm] | W<br>[mm] | H<br>[mm] | Weight<br>[kg] |
|---------|----------|-----------------------|-----------------------|-----------|--------------|----------------|-------------|-----|-----------|-----------|-----------|-----------|----------------|
| 11910   | 230      | 2.100                 | 1.200                 | 9,3       | 2800         | 4,5            | 100,0       | RP1 | 100       | 770       | 100       | 100       | 24,17          |

#### **Characteristics:**

H (m)