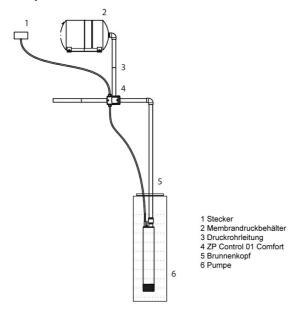

with butyl membrane 4 years guarantee

#### **Technical data:**

| Art.no. | U<br>[V] | P <sub>1</sub><br>[W] | P <sub>2</sub><br>[W] | In<br>[A] | n<br>[min-1] | Qmax<br>[m³/h] | Hmax<br>[m] | P0  | D<br>[mm] | L<br>[mm] | W<br>[mm] | H<br>[mm] | Weight<br>[kg] |
|---------|----------|-----------------------|-----------------------|-----------|--------------|----------------|-------------|-----|-----------|-----------|-----------|-----------|----------------|
| 11910   | 230      | 2.100                 | 1.200                 | 9,3       | 2800         | 4,5            | 100,0       | RP1 | 100       | 770       | 100       | 100       | 24,17          |

#### **Characteristics:**

H (m)





# Borehole pumps Water supply package TM 15-1

complete set

### **Example of installation:**