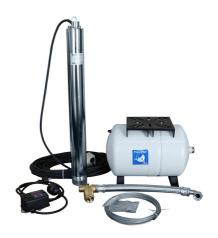

#### Scope of delivery:

- borehole pump TM with 20 m power cable and plug with integrated capacitor, power switch and motor protection
- 20 litres expansion tank, powder-coated, butyl-membrane
- 4 years guarantee on expansion tanks and membrane
- pressure switch, manometer, 5-way-piece, reinforced hose
- dry-run protection Hydrostop
- 10 m stainless steel rope with 4 rope clips
- non-return valve