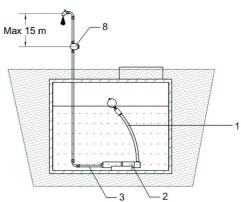

### **Example of installation:**

- 1 Druckschalter 2 Brunnekopf
  - 3 Druckrohrleitung 4 Pumpe

- 1 schwimmende Entnahme 3 Druckrohrleitung 2 Pumpe mit Auflagerung 8 Druckschalter mit Trockenlaufschutz