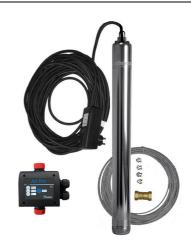

#### Scope of delivery:

- pump with 20 m power cable and plug with integrated capacitor, power switch and motor protection
- electronic pressure switch with dry-run protection
- 10 m stainless steel rope with 4 rope clips
- non-return valve