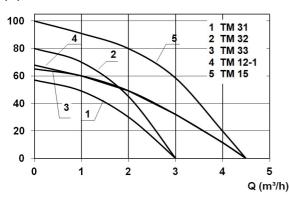

- dry-run protection for additional safety included in the scope of delivery
- jacket cooling for continuous duty horizontal / emerged

#### **Technical data:**

| Art.no. | U<br>[V] | P <sub>1</sub><br>[W] | P <sub>2</sub><br>[W] | In<br>[A] | n<br>[min-1] | Qmax<br>[m³/h] | Hmax<br>[m] | P0 | D<br>[mm] | L<br>[mm] | W<br>[mm] | H<br>[mm] | Weight<br>[kg] |
|---------|----------|-----------------------|-----------------------|-----------|--------------|----------------|-------------|----|-----------|-----------|-----------|-----------|----------------|
| 11943   | 230      | 1.200                 | 800                   | 5,2       | 2800         | 4,5            | 68,0        | G1 | 100       | 625       | 100       | 100       | 16,17          |

#### **Characteristics:**

#### H (m)



#### **Materials:**

| Seal pump:             | mechanical seal          |
|------------------------|--------------------------|
| Material pump housing: | stainless steel AISI 304 |



## Borehole pumps Irrigation package TM 12-1

complete set

### **Example of installation:**



- 1 Druckschalter 2 Brunnekopf
  - 3 Druckrohrleitung 4 Pumpe



- 1 schwimmende Entnahme 3 Druckrohrleitung 2 Pumpe mit Auflagerung 8 Druckschalter mit Trockenlaufschutz