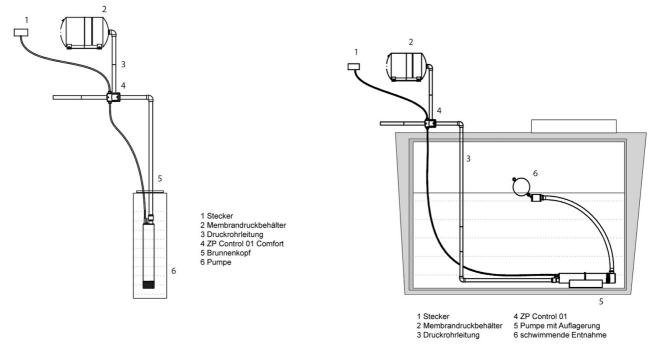

jacket cooling for continuous duty horizontal / emerged
- expansion tank with butyl membrane 4 years guarantee

## Technical data:

| Art.no. | U<br>[V] | P <sub>1</sub><br>[W] |     | ln<br>[A] | n<br>[min-1] | Qmax<br>[m³/h] | Hmax<br>[m] | PO  | D<br>[mm] | L<br>[mm] | W<br>[mm] | H<br>(mm) | Weight<br>[kg] |
|---------|----------|-----------------------|-----|-----------|--------------|----------------|-------------|-----|-----------|-----------|-----------|-----------|----------------|
| 11964   | 230      | 860                   | 460 | 3,8       | 2800         | 3,1            | 57,0        | RP1 | 78        | 805       | 78        | 78        | 22,29          |

#### **Characteristics:**





# Borehole pumps Water supply package TM 31

complete set

### Example of installation: