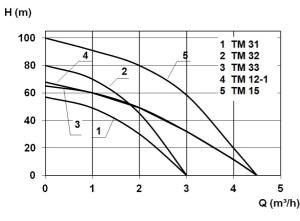

#### **Characteristics:**

## Technical data:

| Art.no. | U<br>[V] | P <sub>1</sub><br>[W] |     | ln<br>[A] | n<br>[min-1] | Qmax<br>[m³/h] | Hmax<br>[m] | PO  | D<br>[mm] | L<br>[mm] | W<br>[mm] | H<br>(mm) | Weight<br>[kg] |
|---------|----------|-----------------------|-----|-----------|--------------|----------------|-------------|-----|-----------|-----------|-----------|-----------|----------------|
| 11964   | 230      | 860                   | 460 | 3,8       | 2800         | 3,1            | 57,0        | RP1 | 78        | 805       | 78        | 78        | 22,29          |