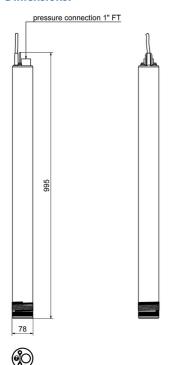

# **Dimensions:**

## **Technical data:**

| Art.no. | U<br>[V] | P <sub>1</sub><br>[W] | P <sub>2</sub><br>[W] | In<br>[A] | n<br>[min-1] | Qmax<br>[m³/h] | Hmax<br>[m] | P0  | D<br>[mm] | L<br>[mm] | Weight<br>[kg] |
|---------|----------|-----------------------|-----------------------|-----------|--------------|----------------|-------------|-----|-----------|-----------|----------------|
| 11973   | 230      | 1.130                 | 640                   | 5,2       | 2800         | 3,1            | 80,0        | RP1 | 78        | 1000      | 14             |