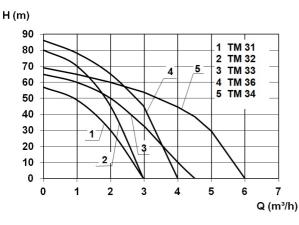

### **Characteristics:**

## **Technical data:**

| Art.no. | U<br>[V] | P <sub>1</sub><br>[W] | P <sub>2</sub><br>[W] | In<br>[A] | n<br>[min-1] | Qmax<br>[m³/h] | Hmax<br>[m] | P0  | D<br>[mm] | L<br>[mm] | Weight<br>[kg] |
|---------|----------|-----------------------|-----------------------|-----------|--------------|----------------|-------------|-----|-----------|-----------|----------------|
| 11973   | 230      | 1.130                 | 640                   | 5,2       | 2800         | 3,1            | 80,0        | RP1 | 78        | 1000      | 14             |