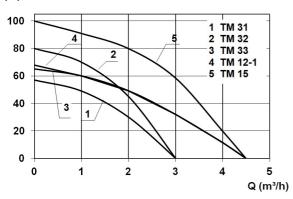

#### **Technical data:**

| Art.no. | U<br>[V] | P <sub>1</sub><br>[W] | P <sub>2</sub><br>[W] | In<br>[A] | n<br>[min-1] | Qmax<br>[m³/h] | Hmax<br>[m] | PO | Weight<br>[kg] |
|---------|----------|-----------------------|-----------------------|-----------|--------------|----------------|-------------|----|----------------|
| 11974   | 230      | 1.130                 | 640                   | 5,2       | 2800         | 3,1            | 80,0        | G1 | 17             |

#### **Characteristics:**

# H (m)