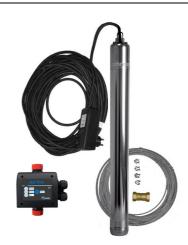

# Borehole pumps Irrigation package TM 32

complete set

# Scope of delivery:

- pump with 20 m power cable and plug with integrated capacitor, power switch and motor protection
- electronic pressure switch with dry-run protection
- 10 m stainless steel rope with 4 rope clips
- non-return valve