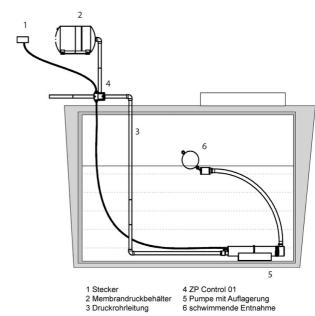

un protection for additional safety included in the scope of delivery
- jacket cooling for continuous duty horizontal / emerged
- expansion tank with butyl membrane 4 years guarantee

#### **Technical data:**

| Art.no. | U<br>[V] | P <sub>1</sub><br>[W] | P <sub>2</sub><br>[W] | In<br>[A] | n<br>[min-1] | Qmax<br>[m³/h] | Hmax<br>[m] | PO  | Weight<br>[kg] |
|---------|----------|-----------------------|-----------------------|-----------|--------------|----------------|-------------|-----|----------------|
| 11975   | 230      | 1.130                 | 640                   | 5,2       | 2800         | 3,1            | 80,0        | RP1 | 23             |

#### **Characteristics:**

H (m)





# Borehole pumps Water supply package TM 32

complete set

### **Example of installation:**