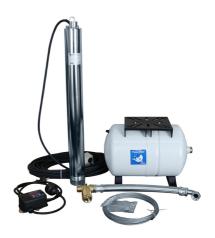

#### Scope of delivery:

- borehole pump TM with 20 m power cable and plug with integrated capacitor, power switch and motor protection
- 20 litres expansion tank, powder-coated, butyl-membrane
- 4 years guarantee on expansion tanks and membrane
- pressure switch, manometer, 5-way-piece, reinforced hose
- dry-run protection Hydrostop
- 10 m stainless steel rope with 4 rope clips
- non-return valve