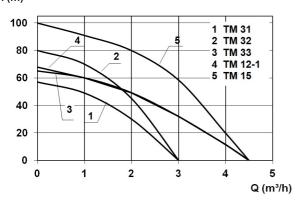

#### **Technical data:**

| Art.no. | U<br>[V] | P <sub>1</sub><br>[W] | P <sub>2</sub><br>[W] | In<br>[A] | n<br>[min-1] | Qmax<br>[m³/h] | Hmax<br>[m] | PO  | Weight<br>[kg] |
|---------|----------|-----------------------|-----------------------|-----------|--------------|----------------|-------------|-----|----------------|
| 11975   | 230      | 1.130                 | 640                   | 5,2       | 2800         | 3,1            | 80,0        | RP1 | 23             |

#### **Characteristics:**

H (m)