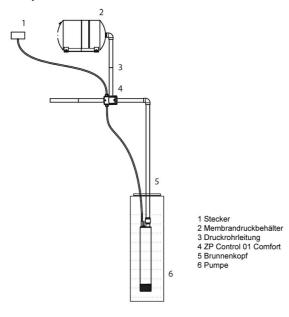

-run protection for additional safety included in the scope of delivery
- jacket cooling for continuous duty horizontal / emerged
- expansion tank with butyl membrane 4 years guarantee

#### **Technical data:**

| Art.no. | U<br>[V] | P <sub>1</sub><br>[W] | P <sub>2</sub><br>[W] | In<br>[A] | n<br>[min-1] | Qmax<br>[m³/h] | Hmax<br>[m] | PO  | Weight<br>[kg] |
|---------|----------|-----------------------|-----------------------|-----------|--------------|----------------|-------------|-----|----------------|
| 11975   | 230      | 1.130                 | 640                   | 5,2       | 2800         | 3,1            | 80,0        | RP1 | 23             |

#### **Characteristics:**

H (m)





# Borehole pumps Water supply package TM 32

complete set

### **Example of installation:**