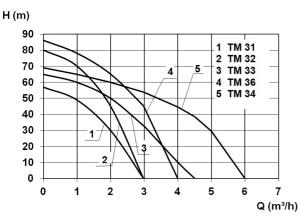

# **Technical data:**

| Art.no. | U<br>[V] | P <sub>1</sub><br>[W] | P <sub>2</sub><br>[W] | In<br>[A] | n<br>[min-1] | Qmax<br>[m³/h] | Hmax<br>[m] | P0  | D<br>[mm] | L<br>[mm] | Weight<br>[kg] |
|---------|----------|-----------------------|-----------------------|-----------|--------------|----------------|-------------|-----|-----------|-----------|----------------|
| 11981   | 230      | 1.130                 | 640                   | 5,2       | 2800         | 4,5            | 65,0        | RP1 | 78        | 845       | 13             |

### **Characteristics:**