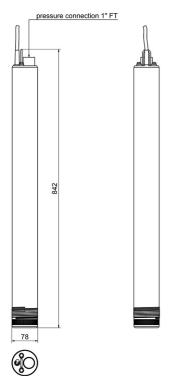

# **Dimensions:**

# **Technical data:**

| Art.no. | U<br>[V] | P <sub>1</sub><br>[W] | P <sub>2</sub><br>[W] | In<br>[A] | n<br>[min-1] | Qmax<br>[m³/h] | Hmax<br>[m] | P0  | D<br>[mm] | L<br>[mm] | Weight<br>[kg] |
|---------|----------|-----------------------|-----------------------|-----------|--------------|----------------|-------------|-----|-----------|-----------|----------------|
| 11981   | 230      | 1.130                 | 640                   | 5,2       | 2800         | 4,5            | 65,0        | RP1 | 78        | 845       | 13             |