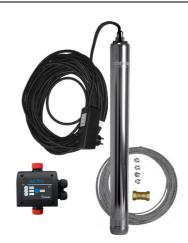

#### Scope of delivery:

- pump with 20 m power cable and plug with integrated capacitor, power switch and motor protection
- electronic pressure switch with dry-run protection
- 10 m stainless steel rope with 4 rope clips
- non-return valve