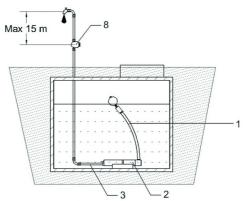

## **Example of installation:**

- 1 Druckschalter 2 Brunnekopf
  - 3 Druckrohrleitung 4 Pumpe

- 1 schwimmende Entnahme 3 Druckrohrleitung 2 Pumpe mit Auflagerung 8 Druckschalter mit Trockenlaufschutz