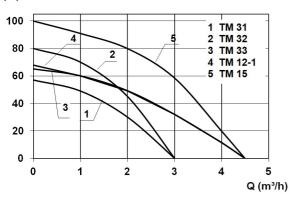

ection
- 10 m stainless steel rope with 4 rope clips
- non-return valve



#### **Product benefits:**

- complete package for automatic operation
- dry-run protection for additional safety included in the scope of delivery
- jacket cooling for continuous duty horizontal / emerged

#### **Technical data:**

| Art.no. | U<br>[V] | P <sub>1</sub><br>[W] | P <sub>2</sub><br>[W] | ln<br>[A] | n<br>[min-1] | Qmax<br>[m³/h] | Hmax<br>[m] | PO | Weight<br>[kg] |
|---------|----------|-----------------------|-----------------------|-----------|--------------|----------------|-------------|----|----------------|
| 11982   | 230      | 1.130                 | 640                   | 5,2       | 2800         | 4,5            | 65,0        | G1 | 16             |

#### **Characteristics:**

### H (m)





# Borehole pumps Irrigation package TM 33

complete set

## **Example of installation:**



- 1 Druckschalter 2 Brunnekopf
  - 3 Druckrohrleitung 4 Pumpe



- 1 schwimmende Entnahme 3 Druckrohrleitung 2 Pumpe mit Auflagerung 8 Druckschalter mit Trockenlaufschutz