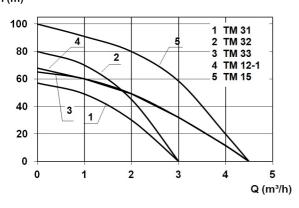

#### **Technical data:**

| Art.no. | U<br>[V] | P <sub>1</sub><br>[W] | P <sub>2</sub><br>[W] | In<br>[A] | n<br>[min-1] | Qmax<br>[m³/h] | Hmax<br>[m] | PO  | Weight<br>[kg] |
|---------|----------|-----------------------|-----------------------|-----------|--------------|----------------|-------------|-----|----------------|
| 11983   | 230      | 1.130                 | 640                   | 5,2       | 2800         | 4,5            | 65,0        | RP1 | 22             |

#### **Characteristics:**

H (m)