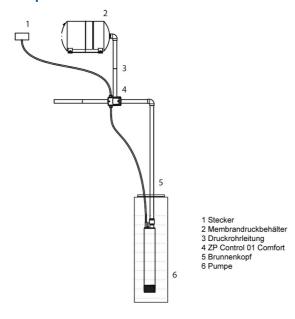

-run protection for additional safety included in the scope of delivery
- jacket cooling for continuous duty horizontal / emerged
- expansion tank with butyl membrane 4 years guarantee

#### **Technical data:**

| Art.no. | U<br>[V] | P <sub>1</sub><br>[W] | P <sub>2</sub><br>[W] | In<br>[A] | n<br>[min-1] | Qmax<br>[m³/h] | Hmax<br>[m] | PO  | Weight<br>[kg] |
|---------|----------|-----------------------|-----------------------|-----------|--------------|----------------|-------------|-----|----------------|
| 11983   | 230      | 1.130                 | 640                   | 5,2       | 2800         | 4,5            | 65,0        | RP1 | 22             |

#### **Characteristics:**

H (m)





# Borehole pumps Water supply package TM 33

complete set

### **Example of installation:**