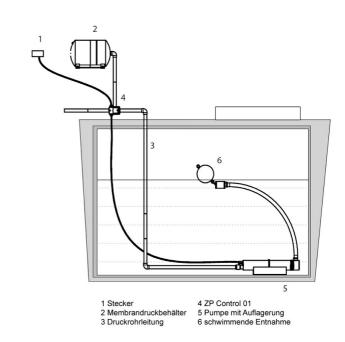

un protection for additional safety included in the scope of delivery
- jacket cooling for continuous duty horizontal / emerged
- expansion tank with butyl membrane 4 years guarantee

#### **Technical data:**

| Art.no. | U<br>[V] | P <sub>1</sub><br>[W] | P <sub>2</sub><br>[W] | In<br>[A] | n<br>[min-1] | Qmax<br>[m³/h] | Hmax<br>[m] | PO  | Weight<br>[kg] |
|---------|----------|-----------------------|-----------------------|-----------|--------------|----------------|-------------|-----|----------------|
| 11983   | 230      | 1.130                 | 640                   | 5,2       | 2800         | 4,5            | 65,0        | RP1 | 22             |

#### **Characteristics:**

H (m)





# Borehole pumps Water supply package TM 33

complete set

### **Example of installation:**