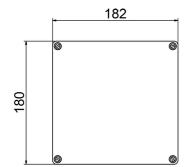

#### **Technical data:**

| Art.no. | In     | L    | W    | H    | Weight |
|---------|--------|------|------|------|--------|
|         | [A]    | [mm] | [mm] | [mm] | [kg]   |
| 12417   | 0,3-14 | 182  | 180  | 91   | 4      |

### **Dimensions:**