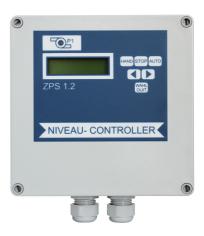

# Switch control boxes **ZPS 1-M 230 V pneumatic**

control unit for single-pump u with pitot tube and pneumatic

#### **Features:**

- polycarbonate switch box for wall mounting
- displaying of operation modes via clear text display and signal lights
- automatic operation of one three-phase or mono-phase pump
- programmable starting delay and follow-up time
- visual and audible fault signal with potential-free outputs
- level control by means of dynamic pressure method, float switches or 4 - 20 mA interface for external sensor
- displaying of operating hours, power consumption and maintenance interval
- fault memory for last 64 faults

## **Application:**

automatic pump control

#### **Product benefits:**

- very comfortable control unit with simple control logic
- choice between pneumatic, floats and external sensor possible
- fault memory
- integrated audible and visual alarm
- potential-free contact for signal forwarding