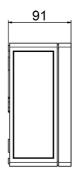

#### **Technical data:**

| Art.no. | In     | L    | W    | H    | Weight |
|---------|--------|------|------|------|--------|
|         | [A]    | [mm] | [mm] | [mm] | [kg]   |
| 12417   | 0,3-14 | 182  | 180  | 91   | 4      |

### **Dimensions:**