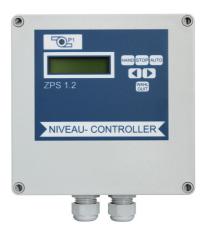

## Switch control boxes

# **ZPS1-LCD-SD 400 V pneumatic**

control unit for single-pump unit with pitot tube and pneumatic line star/delta starting

## **Features:**

- polycarbonate switch box for wall mounting
- displaying of operation modes via clear text display and signal lights
- automatic operation of one three-phase or mono-phase pump
- programmable starting delay and follow-up time
- visual and audible fault signal with potential-free outputs
- level control by means of dynamic pressure method, float switches or 4 - 20 mA interface for external sensor
- displaying of operating hours, power consumption and maintenance interval
- fault memory for last 64 faults