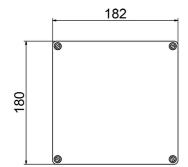

#### **Technical data:**

| Art.no. | L    | W    | H    | Weight |
|---------|------|------|------|--------|
|         | [mm] | [mm] | [mm] | [kg]   |
| 12792   | 182  | 180  | 91   | 4      |

## **Dimensions:**