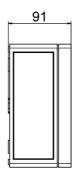

#### **Technical data:**

| Art.no. | L    | W    | H    | Weight |
|---------|------|------|------|--------|
|         | [mm] | [mm] | [mm] | [kg]   |
| 12792   | 182  | 180  | 91   | 4      |

## **Dimensions:**