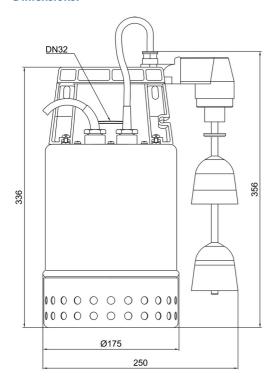

# **Dimensions:**

#### **Technical data:**

| Art.no. |     |     |     |     | n<br>[min-1] |     |     | SH<br>[mm] | PO      | Onmin<br>[mm] | OFFmin<br>[mm] |     | W<br>[mm] | H<br>[mm] | Weight<br>[kg] |
|---------|-----|-----|-----|-----|--------------|-----|-----|------------|---------|---------------|----------------|-----|-----------|-----------|----------------|
| 12811   | 230 | 380 | 210 | 1,8 | 2800         | 7,5 | 7,5 | 10         | RP 11/4 | 200           | 45             | 176 | 250       | 356       | 6,88           |