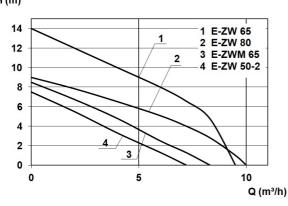

# **Dimensions:**

# **Technical data:**

| Art.no. | U<br>[V] | P <sub>1</sub><br>[W] |     |     | n<br>[min-1] | Qmax<br>[m³/h] | Hmax<br>[m] | SH<br>[mm] | P0      | Onmin<br>[mm] | OFFmin<br>[mm] | D<br>[mm] | H<br>[mm] | Weight<br>[kg] |
|---------|----------|-----------------------|-----|-----|--------------|----------------|-------------|------------|---------|---------------|----------------|-----------|-----------|----------------|
| 12818   | 230      | 380                   | 210 | 1,8 | 2800         | 7,5            | 7,5         | 10         | RP 11/4 | 200           | 45             | 176       | 336       | 6,5            |