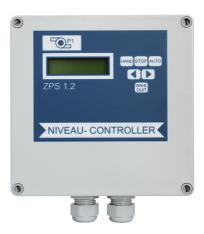

# Switch control boxes ZPS 1 400 V floats

control unit for single-pump u 3 float switches (10 m) and bracket for wall-mounting

#### Features:

- polycarbonate switch box for wall mounting
- displaying of operation modes via clear text display and signal lights
- automatic operation of one three-phase or mono-phase pump
- programmable starting delay and follow-up time
- visual and audible fault signal with potential-free outputs
  level control by means of dynamic pressure method, float
- switches or 4 20 mA interface for external sensor
  displaying of operating hours, power consumption and maintenance interval
- fault memory for last 64 faults

### **Application:**

• automatic pump control

### **Product benefits:**

- very comfortable control unit with simple control logic
- choice between pneumatic, floats and external sensor possible
- fault memory
- integrated audible and visual alarm
- potential-free contact for signal forwarding