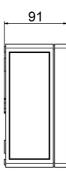

## Technical data:

| Art.no. | ln     | L    | W    | H    | Weight |
|---------|--------|------|------|------|--------|
|         | [A]    | [mm] | [mm] | [mm] | [kg]   |
| 12993   | 0,3-14 | 182  | 180  | 91   | 4,7    |

#### **Dimensions:**