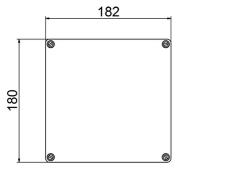

## Technical data:

| Art.no. | ln     | L    | W    | H    | Weight |
|---------|--------|------|------|------|--------|
|         | [A]    | [mm] | [mm] | [mm] | [kg]   |
| 12993   | 0,3-14 | 182  | 180  | 91   | 4,7    |

#### **Dimensions:**