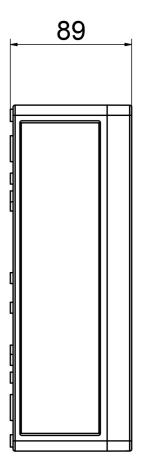

#### **Technical data:**

| Art.no. | In     | L    | W    | H    | Weight |
|---------|--------|------|------|------|--------|
|         | [A]    | [mm] | [mm] | [mm] | [kg]   |
| 12997   | 0,3-14 | 254  | 180  | 91   | 4,7    |

#### **Dimensions:**