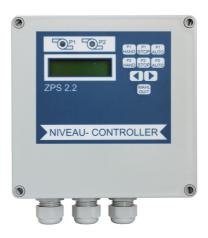

### **ZPS 2-LCD 400 V floats**

control unit for dual-pump uni 4 float switches (10 m) and bracket for wall-mounting

#### **Features:**

- polycarbonate switch box for wall mounting
- displaying of operation modes via clear text display and signal lights
- automatic operation of one three-phase or mono-phase pump
- programmable starting delay and follow-up time
- visual and audible fault signal with potential-free outputs
- level control by means of dynamic pressure method, float switches or 4 20 mA interface for external sensor
- displaying of operating hours, power consumption and maintenance interval
- fault memory for last 64 faults

## **ZPS 2-LCD 400 V floats**

control unit for dual-pump uni 4 float switches (10 m) and bracket for wall-mounting