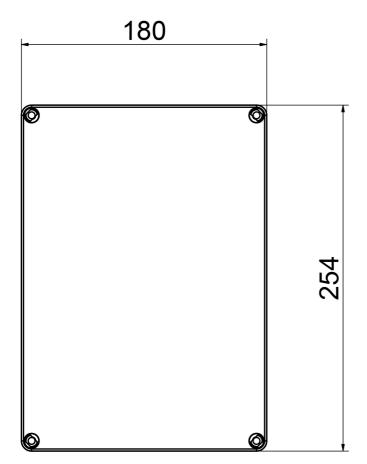

#### **Technical data:**

| Art.no. | In     | L    | W    | H    | Weight |
|---------|--------|------|------|------|--------|
|         | [A]    | [mm] | [mm] | [mm] | [kg]   |
| 12997   | 0,3-14 | 254  | 180  | 91   | 4,7    |

#### **Dimensions:**