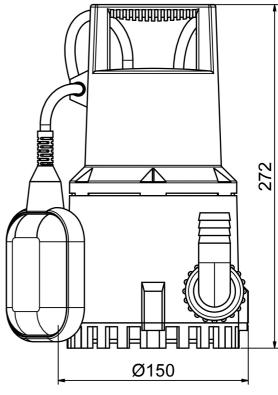

# **Dimensions:**

# **Technical data:**

| Aı | rt.no. | U<br>[V] |     | P <sub>2</sub><br>[W] | In<br>[A] | n<br>[min-1] | Qmax<br>[m³/h] | Hmax<br>[m] | SH<br>[mm] | P0     | Onmin<br>[mm] | OFFmin<br>[mm] | D<br>[mm] | H<br>[mm] | Weight<br>[kg] |
|----|--------|----------|-----|-----------------------|-----------|--------------|----------------|-------------|------------|--------|---------------|----------------|-----------|-----------|----------------|
| 13 | 8013   | 230      | 300 | 130                   | 1,3       | 2800         | 7,0            | 7,5         | 10         | G 11/4 | 120           | 25             | 150       | 272       | 4,45           |