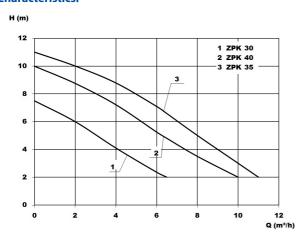

## **Characteristics:**

# **Technical data:**

| Aı | rt.no. | U<br>[V] |     | P <sub>2</sub><br>[W] | In<br>[A] | n<br>[min-1] | Qmax<br>[m³/h] | Hmax<br>[m] | SH<br>[mm] | P0     | Onmin<br>[mm] | OFFmin<br>[mm] | D<br>[mm] | H<br>[mm] | Weight<br>[kg] |
|----|--------|----------|-----|-----------------------|-----------|--------------|----------------|-------------|------------|--------|---------------|----------------|-----------|-----------|----------------|
| 13 | 8013   | 230      | 300 | 130                   | 1,3       | 2800         | 7,0            | 7,5         | 10         | G 11/4 | 120           | 25             | 150       | 272       | 4,45           |