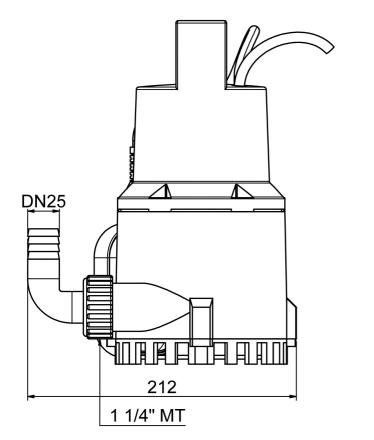

# **Dimensions:**

#### **Scope of delivery:**

- pump with 10 m power cable and plug
- 90° hose connecting bend (ZPK 30: DN 25; ZPK 35 and ZPK 40: DN 32)