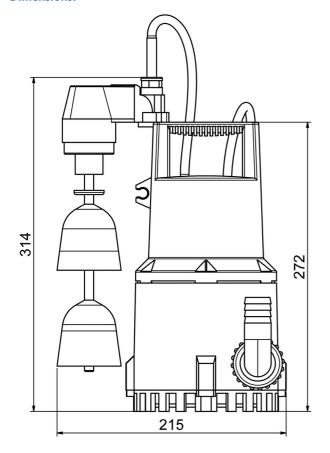

## **Technical data:**

| ı | Art.no. |     |     | P <sub>2</sub><br>[W] | In<br>[A] | n<br>[min-1] | Qmax<br>[m³/h] | Hmax<br>[m] | SH<br>[mm] | PO     | Onmin<br>[mm] | OFFmin<br>[mm] | D<br>[mm] | H<br>[mm] | Weight<br>[kg] |
|---|---------|-----|-----|-----------------------|-----------|--------------|----------------|-------------|------------|--------|---------------|----------------|-----------|-----------|----------------|
| 1 | 13015   | 230 | 300 | 130                   | 1,3       | 2800         | 7,0            | 7,5         | 10         | G 11/4 | 120           | 25             | 150       | 314       | 4,59           |

# **Dimensions:**