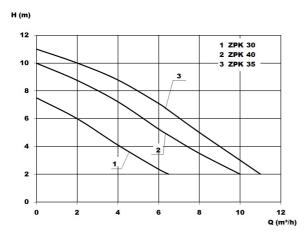

## **Technical data:**

| ı | Art.no. |     |     | P <sub>2</sub><br>[W] | In<br>[A] | n<br>[min-1] | Qmax<br>[m³/h] | Hmax<br>[m] | SH<br>[mm] | PO     | Onmin<br>[mm] | OFFmin<br>[mm] | D<br>[mm] | H<br>[mm] | Weight<br>[kg] |
|---|---------|-----|-----|-----------------------|-----------|--------------|----------------|-------------|------------|--------|---------------|----------------|-----------|-----------|----------------|
| 1 | 13015   | 230 | 300 | 130                   | 1,3       | 2800         | 7,0            | 7,5         | 10         | G 11/4 | 120           | 25             | 150       | 314       | 4,59           |

# **Characteristics:**