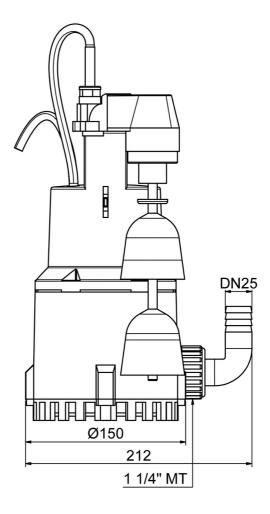

230 | 300 | 130                   | 1,3       | 2800         | 7,0            | 7,5         | 10         | G 11/4 | 120           | 25             | 150       | 314       | 4,59           |

# **Characteristics:**



## **Materials:**

| Material impeller:      | PA6 GV25                           |  |  |  |  |
|-------------------------|------------------------------------|--|--|--|--|
| Seal motor:             | shaft seal NBR                     |  |  |  |  |
| Seal pump:              | mechanical seal carbon/ceramic/NBR |  |  |  |  |
| Material motor housing: | stainless steel AISI 316           |  |  |  |  |
| Material pump housing:  | PP GF20                            |  |  |  |  |
| Material motor shaft:   | stainless steel AISI 430F          |  |  |  |  |



# **Dimensions:**