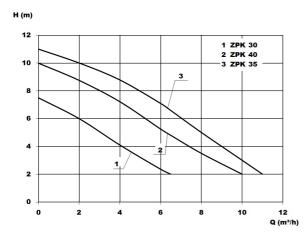

onal shaft seal
- integrated thermal winding protection to prevent overheating damage
- short-term up to 90°C medium temperature

## **Technical data:**

| Art.no. | U<br>[V] | P <sub>1</sub><br>[W] |     | In<br>[A] | n<br>[min-1] | Qmax<br>[m³/h] | Hmax<br>[m] | SH<br>[mm] | PO     | Onmin<br>[mm] | OFFmin<br>[mm] | D<br>[mm] | H<br>[mm] | Weight<br>[kg] |
|---------|----------|-----------------------|-----|-----------|--------------|----------------|-------------|------------|--------|---------------|----------------|-----------|-----------|----------------|
| 13022   | 230      | 850                   | 430 | 3,7       | 2800         | 11,0           | 11,0        | 10         | G 11/4 | 160           | 25             | 150       | 302       | 6,22           |

# **Characteristics:**



## **Materials:**

| Material impeller:      | PA6 GV25                              |  |  |  |  |
|-------------------------|---------------------------------------|--|--|--|--|
| Seal motor:             | shaft seal NBR                        |  |  |  |  |
| Seal pump:              | mechanical seal<br>carbon/ceramic/NBR |  |  |  |  |
| Material motor housing: | stainless steel AISI 316L             |  |  |  |  |
| Material pump housing:  | PP GF20                               |  |  |  |  |
| Material motor shaft:   | stainless steel AISI 430F             |  |  |  |  |



# **Dimensions:**