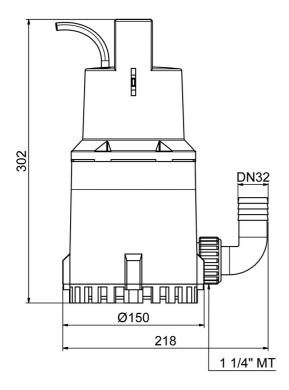

# **Dimensions:**

## **Technical data:**

| Art.no. | U<br>[V] | P <sub>1</sub><br>[W] |     | In<br>[A] | n<br>[min-1] | Qmax<br>[m³/h] | Hmax<br>[m] | SH<br>[mm] | PO     | Onmin<br>[mm] | OFFmin<br>[mm] | D<br>[mm] | H<br>[mm] | Weight<br>[kg] |
|---------|----------|-----------------------|-----|-----------|--------------|----------------|-------------|------------|--------|---------------|----------------|-----------|-----------|----------------|
| 13022   | 230      | 850                   | 430 | 3,7       | 2800         | 11,0           | 11,0        | 10         | G 11/4 | 160           | 25             | 150       | 302       | 6,22           |