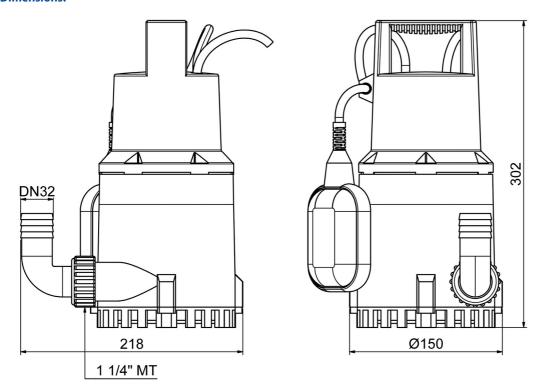

# **Dimensions:**

## **Technical data:**

| Art.no. | U<br>[V] |     | P <sub>2</sub><br>[W] |     | n<br>[min-1] |      | Hmax<br>[m] | SH<br>[mm] | PO     | Onmin<br>[mm] | OFFmin<br>[mm] | D<br>[mm] | H<br>[mm] | Weight<br>[kg] |
|---------|----------|-----|-----------------------|-----|--------------|------|-------------|------------|--------|---------------|----------------|-----------|-----------|----------------|
| 13023   | 230      | 850 | 430                   | 3,7 | 2800         | 11,0 | 11,0        | 10         | G 11/4 | 160           | 25             | 150       | 302       | 6,45           |