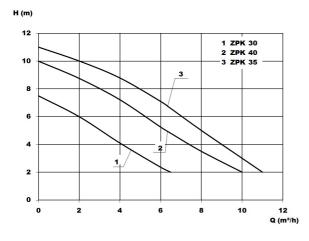

### **Characteristics:**

## **Technical data:**

| Art.no. | U<br>[V] |     | P <sub>2</sub><br>[W] |     | n<br>[min-1] |      | Hmax<br>[m] | SH<br>[mm] | PO     | Onmin<br>[mm] | OFFmin<br>[mm] | D<br>[mm] | H<br>[mm] | Weight<br>[kg] |
|---------|----------|-----|-----------------------|-----|--------------|------|-------------|------------|--------|---------------|----------------|-----------|-----------|----------------|
| 13023   | 230      | 850 | 430                   | 3,7 | 2800         | 11,0 | 11,0        | 10         | G 11/4 | 160           | 25             | 150       | 302       | 6,45           |