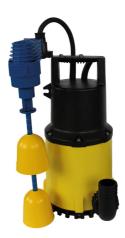

submersible waste water pump with compact float switch

## Features:

- submersible waste water pump, made of corrosion- and shock-resistant polypropylene and high-grade stainless steel
- motor winding with thermal winding protection
- mechanical seal and additional shaft seal
- horizontal pressure outlet 1 ¼" MPT
- version 'A' with mounted float switch
- version 'KS' with mounted compact float switch (fits into pipes with an inner diameter larger than 250 mm)
- protection grade IP 68 fully submersible