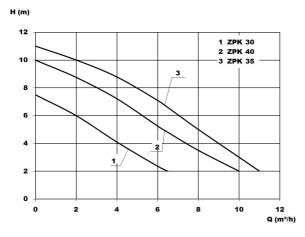

#### **Characteristics:**

# **Technical data:**

| Art.no. | U<br>[V] |     | P2<br>[W] |     | n<br>[min-1] |      | Hmax<br>[m] | SH<br>[mm] | PO     | Onmin<br>[mm] | OFFmin<br>[mm] | D<br>[mm] | H<br>[mm] | Weight<br>[kg] |
|---------|----------|-----|-----------|-----|--------------|------|-------------|------------|--------|---------------|----------------|-----------|-----------|----------------|
| 13025   | 230      | 850 | 430       | 3,7 | 2800         | 11,0 | 11,0        | 10         | G 11/4 | 160           | 25             | 150       | 344       | 6,66           |