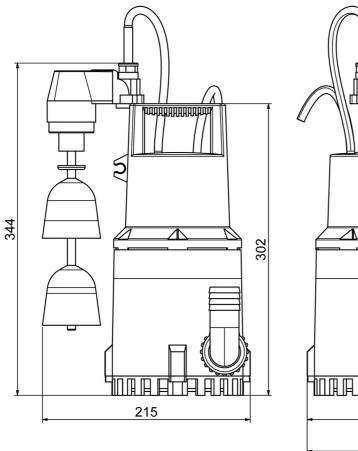

# **Dimensions:**

# **Technical data:**

| Art.no. | U<br>[V] |     | P2<br>[W] |     | n<br>[min-1] |      | Hmax<br>[m] | SH<br>[mm] | PO     | Onmin<br>[mm] | OFFmin<br>[mm] | D<br>[mm] | H<br>[mm] | Weight<br>[kg] |
|---------|----------|-----|-----------|-----|--------------|------|-------------|------------|--------|---------------|----------------|-----------|-----------|----------------|
| 13025   | 230      | 850 | 430       | 3,7 | 2800         | 11,0 | 11,0        | 10         | G 11/4 | 160           | 25             | 150       | 344       | 6,66           |