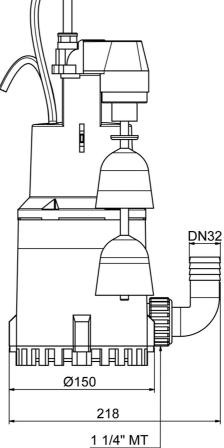

# **Dimensions:**

# **Technical data:**

| Art.no. | U<br>[V] |     | P2<br>[W] |     | n<br>[min-1] |      | Hmax<br>[m] | SH<br>[mm] | PO     | Onmin<br>[mm] | OFFmin<br>[mm] | D<br>[mm] | H<br>[mm] | Weight<br>[kg] |
|---------|----------|-----|-----------|-----|--------------|------|-------------|------------|--------|---------------|----------------|-----------|-----------|----------------|
| 13025   | 230      | 850 | 430       | 3,7 | 2800         | 11,0 | 11,0        | 10         | G 11/4 | 160           | 25             | 150       | 344       | 6,66           |