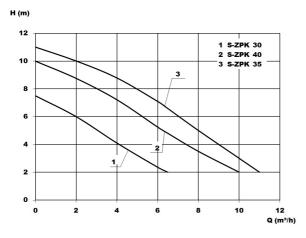

dditional shaft seal
- integrated thermal winding protection to prevent overheating damage

## **Technical data:**

| Art.no. | U<br>[V] | P <sub>1</sub><br>[W] | P <sub>2</sub><br>[W] |     | n<br>[min-1] | Qmax<br>[m³/h] | Hmax<br>[m] | SH<br>[mm] | P0     | Onmin<br>[mm] | OFFmin<br>[mm] | D<br>[mm] | H<br>[mm] | Weight<br>[kg] |
|---------|----------|-----------------------|-----------------------|-----|--------------|----------------|-------------|------------|--------|---------------|----------------|-----------|-----------|----------------|
| 13030   | 230      | 300                   | 130                   | 1,3 | 2800         | 7,0            | 7,5         | 10         | G 11/4 | 120           | 25             | 150       | 272       | 4,48           |

### **Characteristics:**



### **Materials:**

| Materials.              |                                      |  |  |  |  |  |
|-------------------------|--------------------------------------|--|--|--|--|--|
| Material impeller:      | PA6 GV25                             |  |  |  |  |  |
| Seal motor:             | shaft seal NBR                       |  |  |  |  |  |
| Seal pump:              | mechanical seal carbon/ceramic/Viton |  |  |  |  |  |
| Material motor housing: | stainless steel AISI 316L            |  |  |  |  |  |
| Material pump housing:  | PP GF20                              |  |  |  |  |  |
| Material motor shaft:   | stainless steel AISI 318LN           |  |  |  |  |  |



submersible waste water pump for aggressive media with float switch

# **Dimensions:**