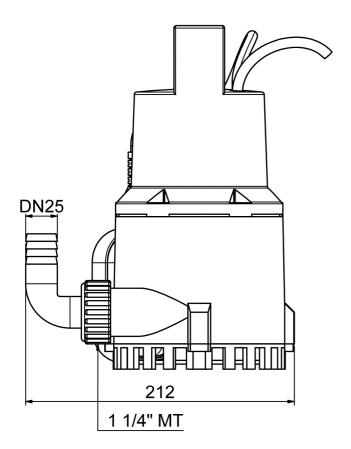

|

### **Characteristics:**



### **Materials:**

| Materials.              |                                      |  |  |  |  |  |
|-------------------------|--------------------------------------|--|--|--|--|--|
| Material impeller:      | PA6 GV25                             |  |  |  |  |  |
| Seal motor:             | shaft seal NBR                       |  |  |  |  |  |
| Seal pump:              | mechanical seal carbon/ceramic/Viton |  |  |  |  |  |
| Material motor housing: | stainless steel AISI 316L            |  |  |  |  |  |
| Material pump housing:  | PP GF20                              |  |  |  |  |  |
| Material motor shaft:   | stainless steel AISI 318LN           |  |  |  |  |  |



submersible waste water pump for aggressive media with float switch

# **Dimensions:**