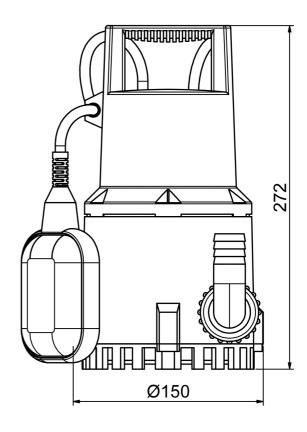

|

### **Characteristics:**



### **Materials:**

| Materials.              |                                      |  |  |  |  |  |
|-------------------------|--------------------------------------|--|--|--|--|--|
| Material impeller:      | PA6 GV25                             |  |  |  |  |  |
| Seal motor:             | shaft seal NBR                       |  |  |  |  |  |
| Seal pump:              | mechanical seal carbon/ceramic/Viton |  |  |  |  |  |
| Material motor housing: | stainless steel AISI 316L            |  |  |  |  |  |
| Material pump housing:  | PP GF20                              |  |  |  |  |  |
| Material motor shaft:   | stainless steel AISI 318LN           |  |  |  |  |  |



submersible waste water pump for aggressive media with float switch

# **Dimensions:**