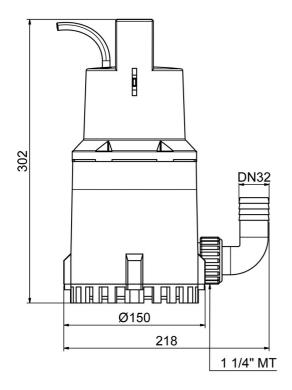

| G 11/4 | 160           | 25             | 150       | 302       | 6,24           |

#### **Characteristics:**



| Materials:              |                                         |  |  |  |  |
|-------------------------|-----------------------------------------|--|--|--|--|
| Material impeller:      | PA6 GV25                                |  |  |  |  |
| Seal motor:             | shaft seal NBR                          |  |  |  |  |
| Seal pump:              | mechanical seal<br>carbon/ceramic/Viton |  |  |  |  |
| Material motor housing: | stainless steel AISI 316L               |  |  |  |  |
| Material pump housing:  | PP GF20                                 |  |  |  |  |
| Material motor shaft:   | stainless steel AISI 318LN              |  |  |  |  |



# **Dimensions:**