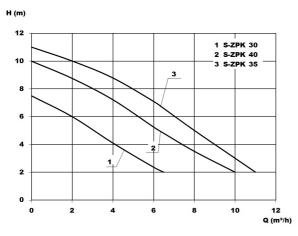

#### **Technical data:**

| Art.no. | U<br>[V] | P <sub>1</sub><br>[W] | P2<br>[W] | In<br>[A] | n<br>[min-1] | Qmax<br>[m³/h] | Hmax<br>[m] | SH<br>[mm] | PO     | Onmin<br>[mm] | OFFmin<br>[mm] | D<br>[mm] | H<br>[mm] | Weight<br>[kg] |
|---------|----------|-----------------------|-----------|-----------|--------------|----------------|-------------|------------|--------|---------------|----------------|-----------|-----------|----------------|
| 13032   | 230      | 850                   | 430       | 3,7       | 2800         | 11,0           | 11,0        | 10         | G 11/4 | 160           | 25             | 150       | 302       | 6,24           |