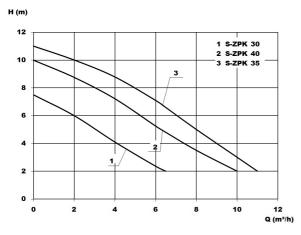

# **Technical data:**

| Art.no. | U<br>[V] | P1<br>[W] |     |     | n<br>[min-1] | Qmax<br>[m³/h] | Hmax<br>[m] | SH<br>[mm] | PO     | Onmin<br>[mm] | OFFmin<br>[mm] | D<br>[mm] | H<br>[mm] | Weight<br>[kg] |
|---------|----------|-----------|-----|-----|--------------|----------------|-------------|------------|--------|---------------|----------------|-----------|-----------|----------------|
| 13034   | 230      | 850       | 430 | 3,7 | 2800         | 11,0           | 11,0        | 10         | G 11/4 | 160           | 25             | 150       | 302       | 6,45           |