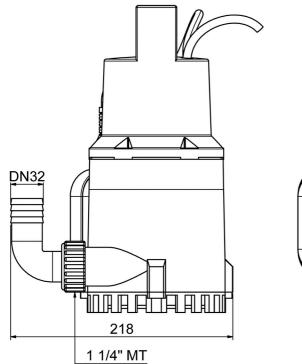

# Scope of delivery:

- pump with 10 m power cable and plug
- 90° hose connecting bend (ZPK 30: DN 25; ZPK 35 and ZPK 40: DN 32)

# **Dimensions:**