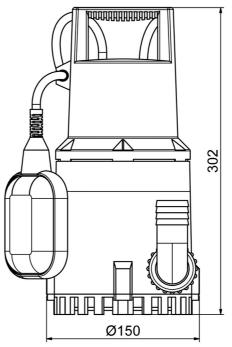

# **Technical data:**

| Art.no. | U<br>[V] | P1<br>[W] |     |     | n<br>[min-1] | Qmax<br>[m³/h] | Hmax<br>[m] | SH<br>[mm] | PO     | Onmin<br>[mm] | OFFmin<br>[mm] | D<br>[mm] | H<br>[mm] | Weight<br>[kg] |
|---------|----------|-----------|-----|-----|--------------|----------------|-------------|------------|--------|---------------|----------------|-----------|-----------|----------------|
| 13034   | 230      | 850       | 430 | 3,7 | 2800         | 11,0           | 11,0        | 10         | G 11/4 | 160           | 25             | 150       | 302       | 6,45           |

# **Dimensions:**