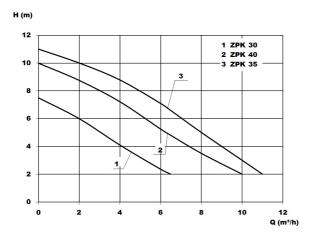

# **Characteristics:**

## **Technical data:**

| Art.no | . U<br>[V] | P <sub>1</sub><br>[W] |     | in<br>[A] | n<br>[min-1] | Qmax<br>[m³/h] | Hmax<br>[m] | SH<br>[mm] | P0     | Onmin<br>[mm] | OFFmin<br>[mm] | D<br>[mm] | H<br>[mm] | Weight<br>[kg] |
|--------|------------|-----------------------|-----|-----------|--------------|----------------|-------------|------------|--------|---------------|----------------|-----------|-----------|----------------|
| 13037  | 230        | 850                   | 430 | 3,7       | 2800         | 10,0           | 10,0        | 30         | G 11/4 | 200           | 45             | 150       | 342       | 6,43           |