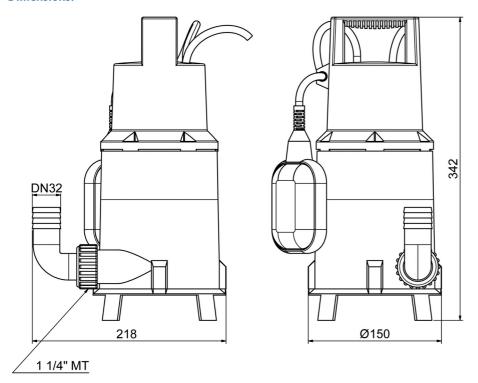

# **Dimensions:**

## **Technical data:**

| Art.no | . U<br>[V] | P <sub>1</sub><br>[W] |     | in<br>[A] | n<br>[min-1] | Qmax<br>[m³/h] | Hmax<br>[m] | SH<br>[mm] | P0     | Onmin<br>[mm] | OFFmin<br>[mm] | D<br>[mm] | H<br>[mm] | Weight<br>[kg] |
|--------|------------|-----------------------|-----|-----------|--------------|----------------|-------------|------------|--------|---------------|----------------|-----------|-----------|----------------|
| 13037  | 230        | 850                   | 430 | 3,7       | 2800         | 10,0           | 10,0        | 30         | G 11/4 | 200           | 45             | 150       | 342       | 6,43           |