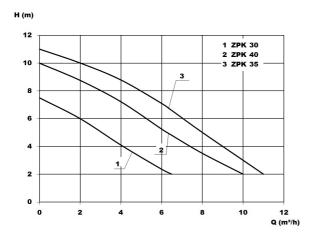

## **Characteristics:**

# **Technical data:**

| Art.no. | U<br>[V] | P <sub>1</sub><br>[W] | P <sub>2</sub><br>[W] | In<br>[A] | n<br>[min-1] | Qmax<br>[m³/h] | Hmax<br>[m] | SH<br>[mm] | P0     | Onmin<br>[mm] | OFFmin<br>[mm] | D<br>[mm] | H<br>[mm] | Weight<br>[kg] |
|---------|----------|-----------------------|-----------------------|-----------|--------------|----------------|-------------|------------|--------|---------------|----------------|-----------|-----------|----------------|
| 13038   | 230      | 850                   | 430                   | 3,7       | 2800         | 10,0           | 10,0        | 30         | G 11/4 | 200           | 45             | 150       | 383       | 6,65           |