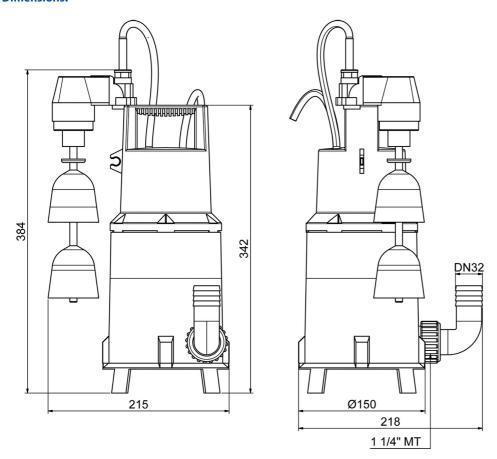

# **Dimensions:**

# **Technical data:**

| Art.no. | U<br>[V] | P <sub>1</sub><br>[W] | P <sub>2</sub><br>[W] | In<br>[A] | n<br>[min-1] | Qmax<br>[m³/h] | Hmax<br>[m] | SH<br>[mm] | P0     | Onmin<br>[mm] | OFFmin<br>[mm] | D<br>[mm] | H<br>[mm] | Weight<br>[kg] |
|---------|----------|-----------------------|-----------------------|-----------|--------------|----------------|-------------|------------|--------|---------------|----------------|-----------|-----------|----------------|
| 13038   | 230      | 850                   | 430                   | 3,7       | 2800         | 10,0           | 10,0        | 30         | G 11/4 | 200           | 45             | 150       | 383       | 6,65           |