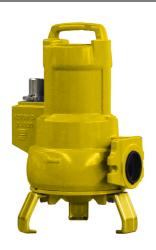

# Waste water pumps **ZPG 50.1 MA**

submersible waste water pump with float switch

#### **Features:**

- submersible waste water pump made of cast iron for portable and stationary (coupling system) purposes
- pump housing, motor housing and impeller made of cast iron, shaft made of stainless steel
- motor winding with thermal winding protection (M-Version only)
- mechanical seal and additional shaft seal
- three-phase or mono-phase motor
- pressure outlet DN 50
- ZPG 50.X M (version A) with mounted float switch
- ZPG 50.X T retrofittable float switch available as an accessory