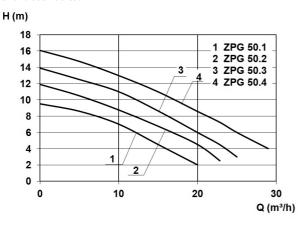

#### **Characteristics:**

# **Technical data:**

| Art.no. | U<br>[V] | P <sub>1</sub><br>[W] | P <sub>2</sub><br>[W] | In<br>[A] | n<br>[min-1] | Qmax<br>[m³/h] | Hmax<br>[m] | SH<br>[mm] | PO    | Weight<br>[kg] |
|---------|----------|-----------------------|-----------------------|-----------|--------------|----------------|-------------|------------|-------|----------------|
| 13056   | 230      | 1.000                 | 550                   | 5,0       | 2800         | 20,0           | 9,6         | 45         | DN 50 | 23             |