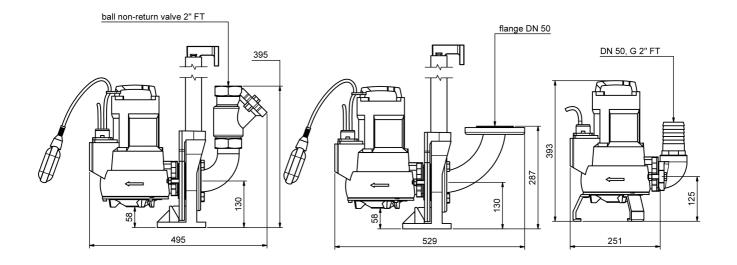

| 550                   | 5,0       | 2800         | 20,0           | 9,6         | 45         | DN 50 | 23             |

#### **Characteristics:**



#### **Materials:**

| Material impeller:      | cast-iron GG25           |  |  |  |  |
|-------------------------|--------------------------|--|--|--|--|
| Seal motor:             | shaft seal               |  |  |  |  |
| Seal pump:              | mechanical seal          |  |  |  |  |
| Material motor housing: | cast-iron GG25           |  |  |  |  |
| Material pump housing:  | cast-iron GG25           |  |  |  |  |
| Material motor shaft:   | stainless steel AISI 420 |  |  |  |  |



# Waste water pumps **ZPG 50.1 MA**

submersible waste water pump with float switch

# **Dimensions:**

# portable application

fixed application