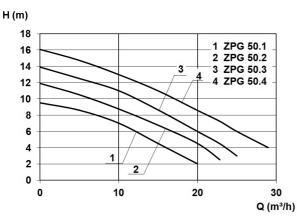

## **Characteristics:**

#### **Technical data:**

| Art.no. | U<br>[V] | P <sub>1</sub><br>[W] | P <sub>2</sub><br>[W] | In<br>[A] | n<br>[min-1] | Qmax<br>[m³/h] | Hmax<br>[m] | SH<br>[mm] | PO    | Weight<br>[kg] |
|---------|----------|-----------------------|-----------------------|-----------|--------------|----------------|-------------|------------|-------|----------------|
| 13065   | 230      | 1.250                 | 750                   | 6,0       | 2800         | 23,0           | 11,9        | 45         | DN 50 | 23             |