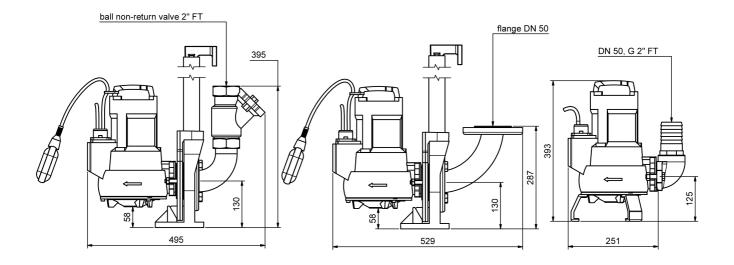

--------------|-------------|------------|-------|----------------|
| 13065   | 230      | 1.250                 | 750                   | 6,0       | 2800         | 23,0           | 11,9        | 45         | DN 50 | 23             |

## **Characteristics:**



#### **Materials:**

| Material impeller:      | cast-iron GG25           |  |  |  |
|-------------------------|--------------------------|--|--|--|
| Seal motor:             | shaft seal               |  |  |  |
| Seal pump:              | mechanical seal          |  |  |  |
| Material motor housing: | cast-iron GG25           |  |  |  |
| Material pump housing:  | cast-iron GG25           |  |  |  |
| Material motor shaft:   | stainless steel AISI 420 |  |  |  |







**Dimensions:** 

# portable application

fixed application