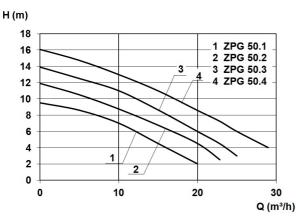

### **Characteristics:**

# **Technical data:**

| Art.no. | U<br>[V] | P <sub>1</sub><br>[W] | P <sub>2</sub><br>[W] | In<br>[A] | n<br>[min-1] | Qmax<br>[m³/h] | Hmax<br>[m] | SH<br>[mm] | PO    | Weight<br>[kg] |
|---------|----------|-----------------------|-----------------------|-----------|--------------|----------------|-------------|------------|-------|----------------|
| 13066   | 400      | 1.100                 | 750                   | 2,8       | 2800         | 23,0           | 11,9        | 45         | DN 50 | 23             |