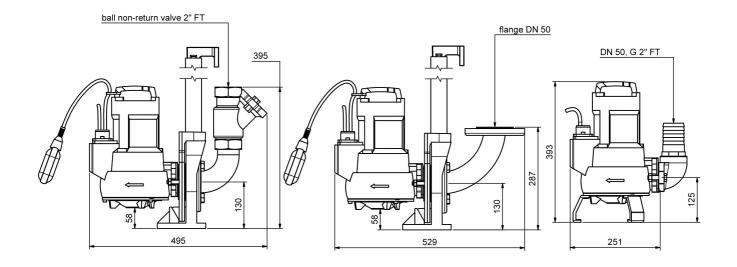

---------------|-------------|------------|-------|----------------|
| 13066   | 400      | 1.100                 | 750                   | 2,8       | 2800         | 23,0           | 11,9        | 45         | DN 50 | 23             |

### **Characteristics:**



#### **Materials:**

| Material impeller:      | cast-iron GG25           |  |  |  |
|-------------------------|--------------------------|--|--|--|
| Seal motor:             | shaft seal               |  |  |  |
| Seal pump:              | mechanical seal          |  |  |  |
| Material motor housing: | cast-iron GG25           |  |  |  |
| Material pump housing:  | cast-iron GG25           |  |  |  |
| Material motor shaft:   | stainless steel AISI 420 |  |  |  |





**Dimensions:** 

# portable application

fixed application