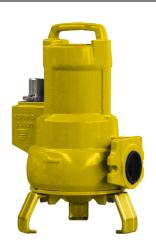

### **Features:**

- submersible waste water pump made of cast iron for portable and stationary (coupling system) purposes
- pump housing, motor housing and impeller made of cast iron, shaft made of stainless steel
- motor winding with thermal winding protection (M-Version only)
- mechanical seal and additional shaft seal
- three-phase or mono-phase motor
- pressure outlet DN 50
- ZPG 50.X M (version A) with mounted float switch
- ZPG 50.X T retrofittable float switch available as an accessory

# **Application:**

- pumping of waste water with solid ingredients
- pumping of rainwater and surface water
- portable pump for emergency drainage and drainage of manholes

#### **Product benefits:**

- blockage-free operation by up to 44 mm solids handling
- double sealing by mechanical seal and additional shaft seal
- available as complete system incl. FPS pumping station or as guide rail system with coupling for existing manholes