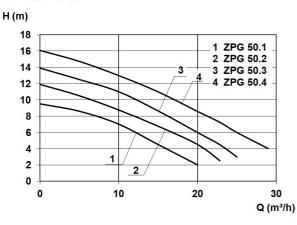

## **Characteristics:**

#### **Technical data:**

| Art.no. | U<br>[V] | P <sub>1</sub><br>[W] | P <sub>2</sub><br>[W] | In<br>[A] | n<br>[min-1] | Qmax<br>[m³/h] | Hmax<br>[m] | SH<br>[mm] | PO    | Weight<br>[kg] |
|---------|----------|-----------------------|-----------------------|-----------|--------------|----------------|-------------|------------|-------|----------------|
| 13069   | 230      | 1.800                 | 1.100                 | 8,2       | 2800         | 25,0           | 13,9        | 45         | DN 50 | 23             |