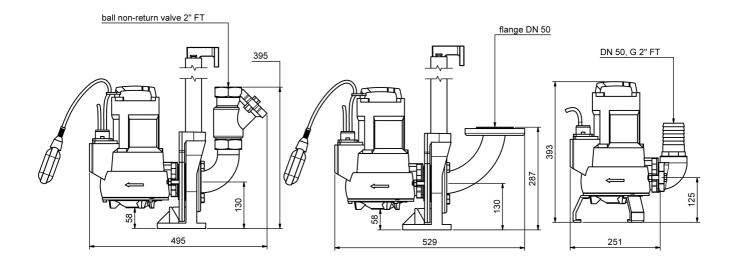

-|----------------|-------------|------------|-------|----------------|
| 13069   | 230      | 1.800                 | 1.100                 | 8,2       | 2800         | 25,0           | 13,9        | 45         | DN 50 | 23             |

## **Characteristics:**



## **Materials:**

| Material impeller:      | cast-iron GG25           |  |  |  |
|-------------------------|--------------------------|--|--|--|
| Seal motor:             | shaft seal               |  |  |  |
| Seal pump:              | mechanical seal          |  |  |  |
| Material motor housing: | cast-iron GG25           |  |  |  |
| Material pump housing:  | cast-iron GG25           |  |  |  |
| Material motor shaft:   | stainless steel AISI 420 |  |  |  |





**Dimensions:** 

# portable application

fixed application