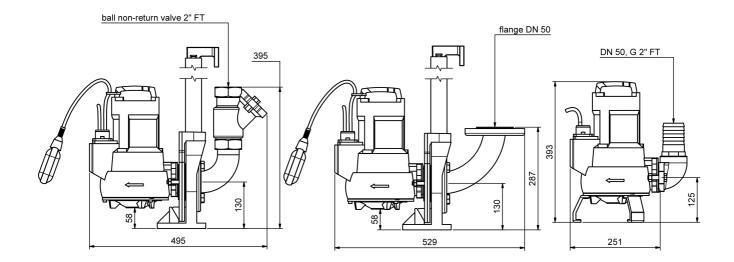

## **Dimensions:**

portable application

fixed application

### **Scope of delivery:**

- version M (mono-phase 230 V): pump with 10 m power cable and plug, version WA with mounted float switch
- version T (three-phase 400 V): pump with 10 m power cable
- all pumps without stand feet and outlet bend
- optional coupling system (see accessories)