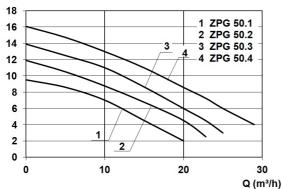

#### **Characteristics:**

## H (m)

# Technical data:

| Art.no. | U<br>[V] | P <sub>1</sub><br>[W] | P2<br>[W] | ln<br>[A] | n<br>[min-1] | Qmax<br>[m³/h] | Hmax<br>[m] | SH<br>[mm] | РО    | Weight<br>[kg] |
|---------|----------|-----------------------|-----------|-----------|--------------|----------------|-------------|------------|-------|----------------|
| 13074   | 230      | 1.800                 | 1.100     | 8,2       | 2800         | 25,0           | 13,9        | 45         | DN 50 | 23             |