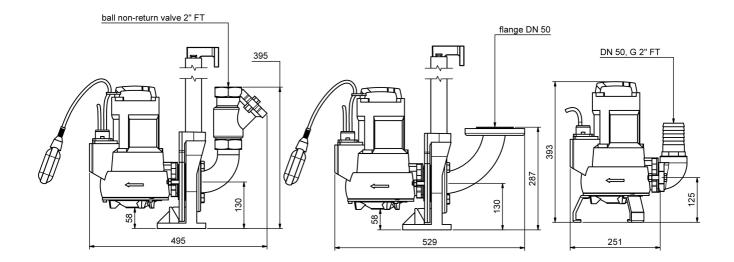

--|----------------|-------------|------------|-------|----------------|
| 13075   | 400      | 1.500                 | 1.100     | 3,0       | 2800         | 25,0           | 13,9        | 45         | DN 50 | 23             |

#### **Characteristics:**

### H (m)



## **Materials:**

| Material impeller:      | cast-iron GG25           |  |  |  |
|-------------------------|--------------------------|--|--|--|
| Seal motor:             | shaft seal               |  |  |  |
| Seal pump:              | mechanical seal          |  |  |  |
| Material motor housing: | cast-iron GG25           |  |  |  |
| Material pump housing:  | cast-iron GG25           |  |  |  |
| Material motor shaft:   | stainless steel AISI 420 |  |  |  |



## **Dimensions:**

portable application

fixed application