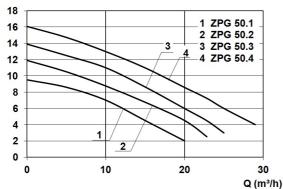

#### **Characteristics:**

### H (m)

# Technical data:

| Art.no. | U<br>[V] | P <sub>1</sub><br>[W] | P2<br>[W] | In<br>[A] | n<br>[min-1] | Qmax<br>[m³/h] | Hmax<br>[m] | SH<br>[mm] | PO    | Weight<br>[kg] |
|---------|----------|-----------------------|-----------|-----------|--------------|----------------|-------------|------------|-------|----------------|
| 13075   | 400      | 1.500                 | 1.100     | 3,0       | 2800         | 25,0           | 13,9        | 45         | DN 50 | 23             |